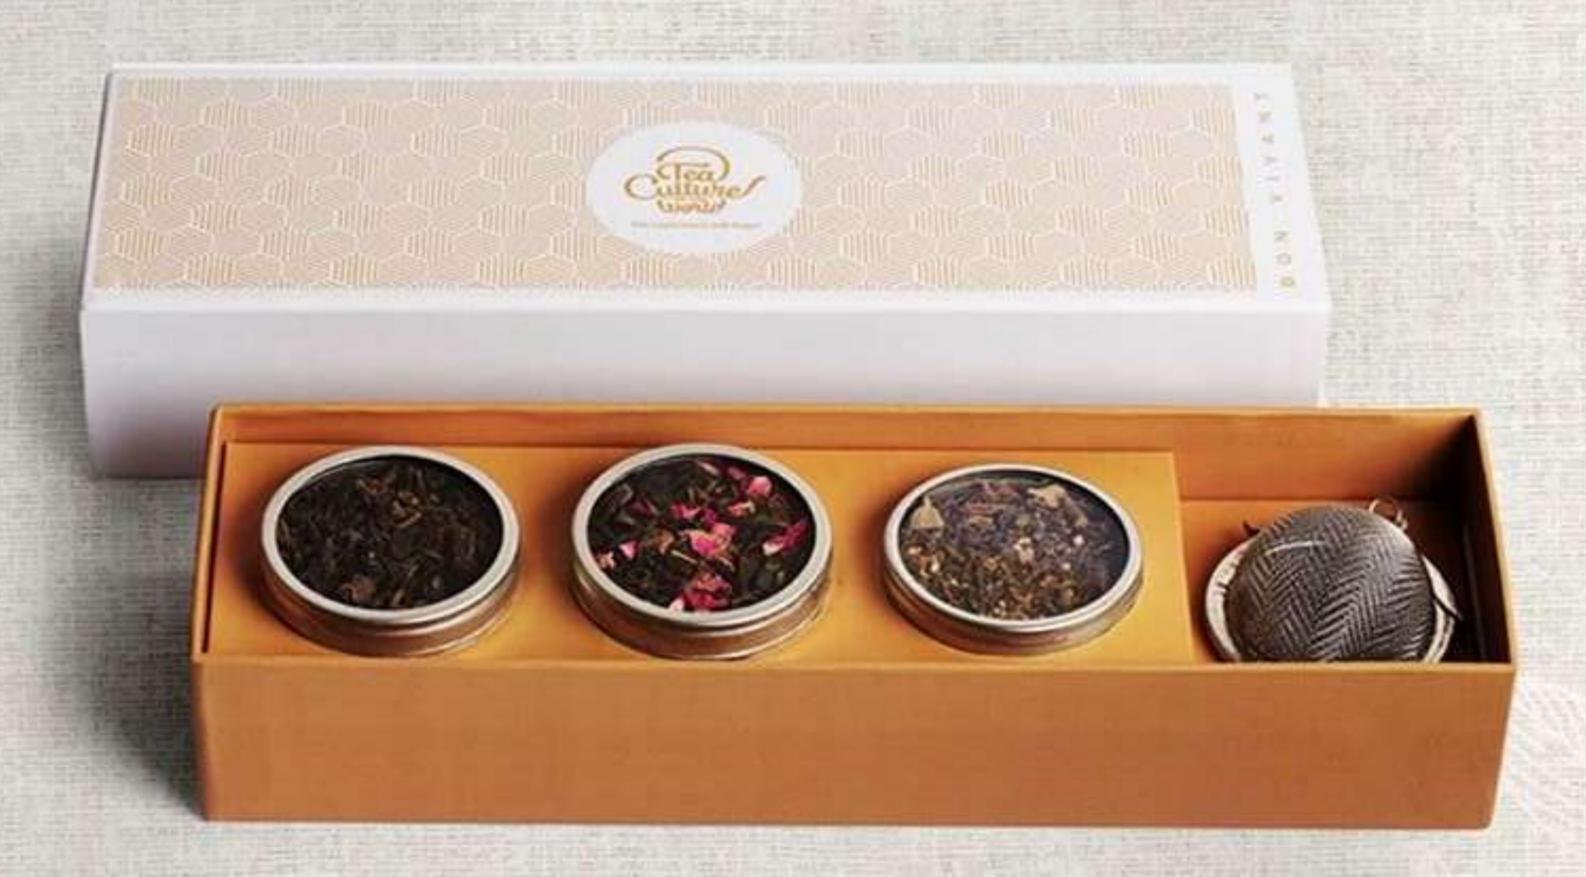

# **BON VIVANT-** LUXURY PACK **-Icy Blue**

Kashmiri Kahwa | Moroccan Mint Easy Digest | Calming Chamomile Happy Immunity | Lemon Honey 4 x 25 gm TCW Gold Tins & Mesh Infuser

MRP-₹1950

# **BON VIVANT-** LUXURY PACK -Peach

Green Tea | Moroccan Mint Tulsi Ritual | Masala Chai Happy Immunity | Lemon Honey 4 x 25 gm TCW Gold Tins & Mesh Infuser MRP-₹1950