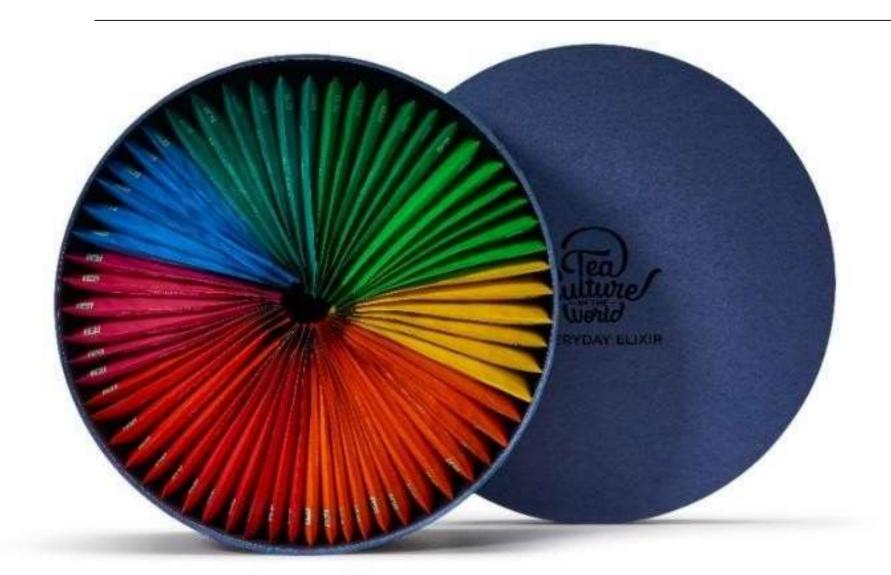

### **Everyday Elixir**– 60 Teabags

Weight of each Tea Bag – 2 g Total weight of Teabags – 120 g Actual Weight of Box with Teabags – 284 g

MRP-₹1600