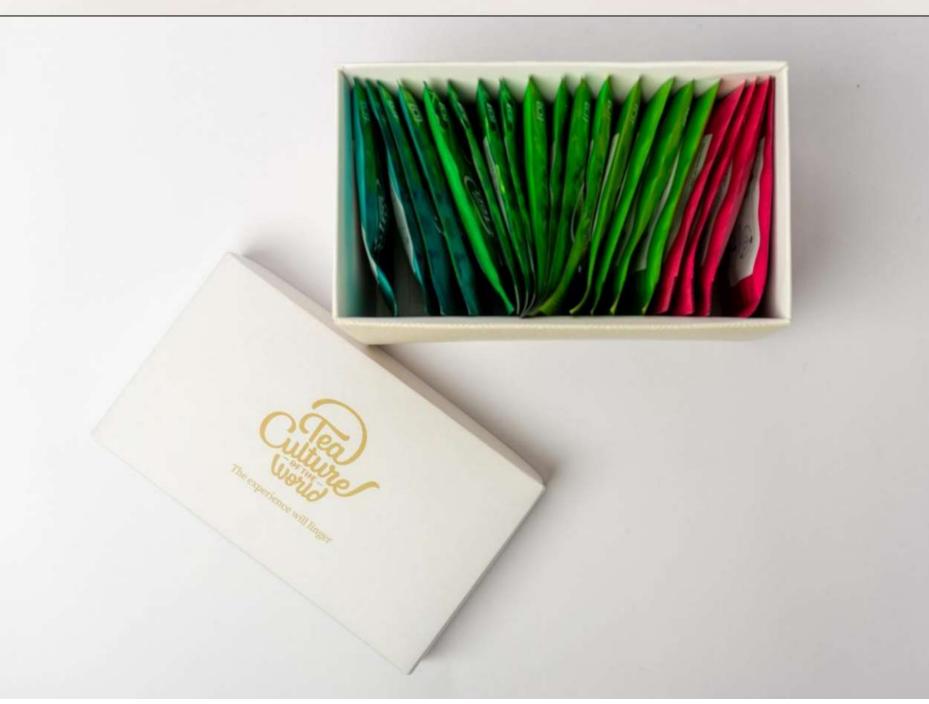

### **Bon Vivant Brewers Bag** -20Teabags

Weight of each Tea Bag – 2 g Total weight of Teabags – 40 g Actual Weight of Box with Teabags – 272 g

### Teas:

4 units Mint, Green Tea, Detox, Tulsi, Flowery Bouquet