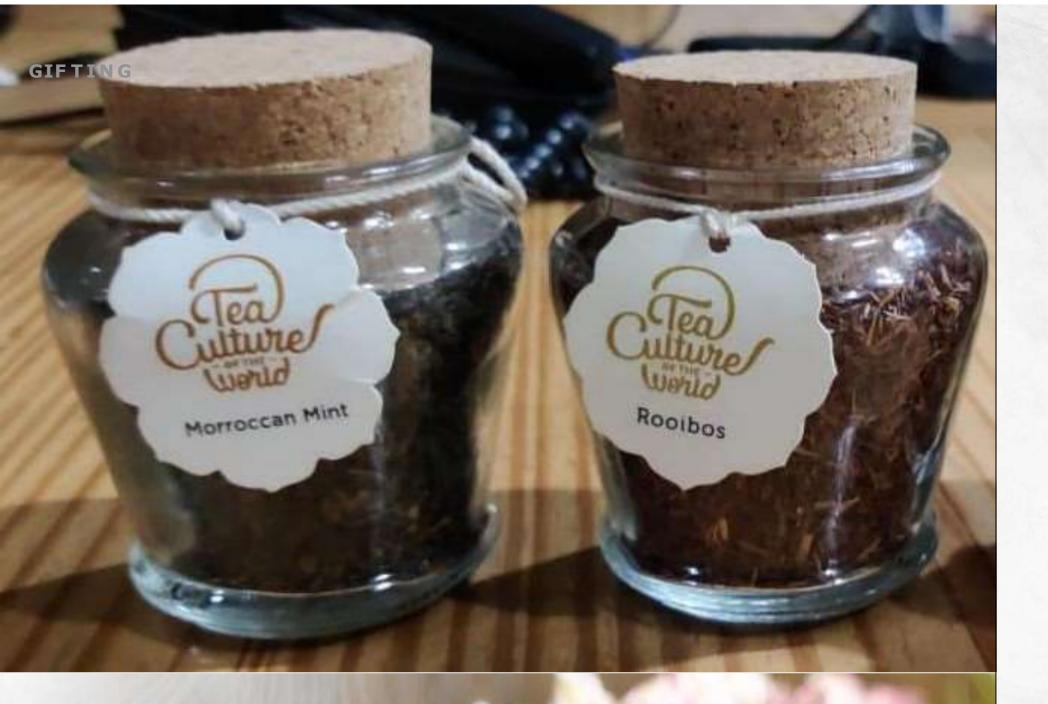

### **Apple Jars**

TCW Apple jars comes with customised tags as per Tea selection.

Any 2 below Tea options can be choosen

- 1. Stress Releiver
- 2. Soothing Chamomile
- 3. Happy Immunity
- 4. Soothing Chamomile
- 5. Power Packed Detox