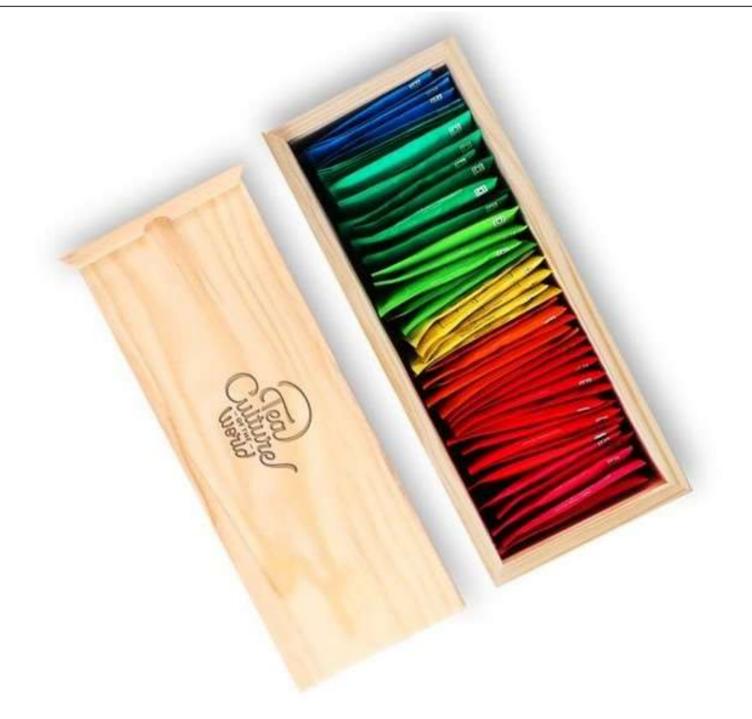

### **Keepsake** - 45 Teabags

Weight of each Tea Bag – 2 gms Total weight of Teabags – 90 gms Actual Weight of Box with Teabags - 235gms

White & Gold Series