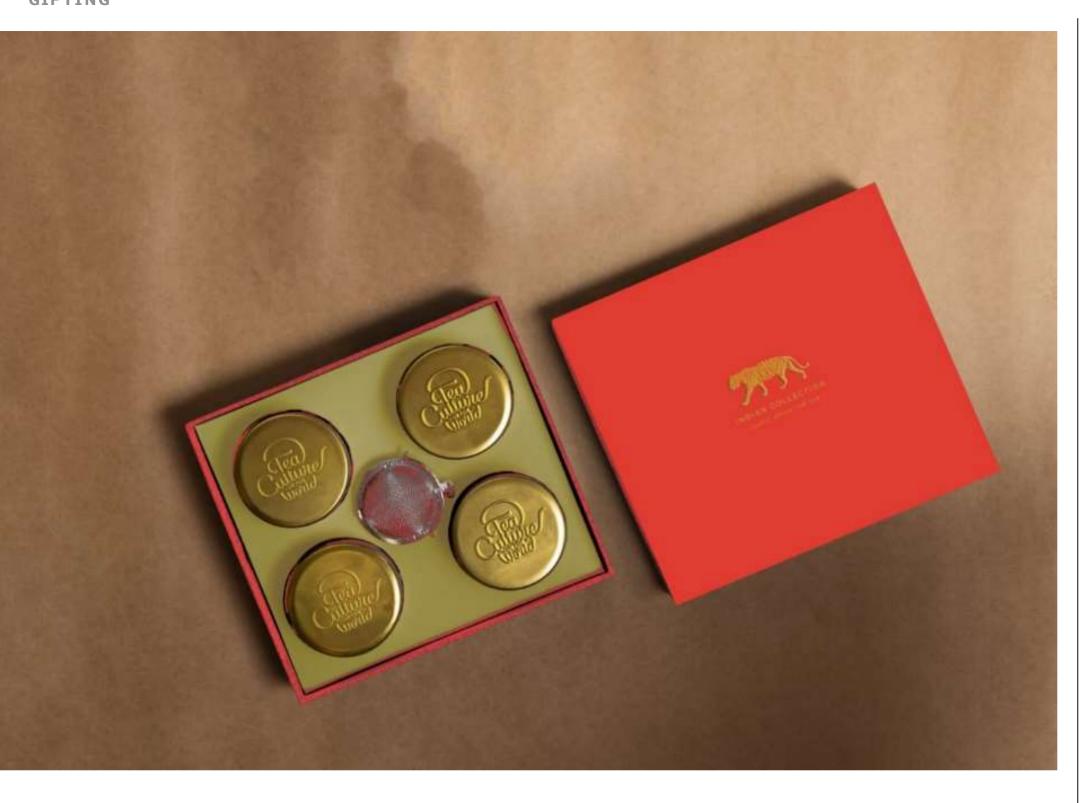

#### **INDIAN COLLECTION**

Weight of each Tea Bag - 25 g Total weight of Teabags – 100g

### Teas:

Assam, Masala Chai, Tulsi Ritual, Kashmiri Kawa

MRP-₹1950

Could there be a better way to start the day? Sip on a rich, malty cup of Assam Leaf, fresh from India's sun-kissed tea estates, as you scan the headlines of your newspaper. It's sure to wake you up and prime you for a great day ahead.