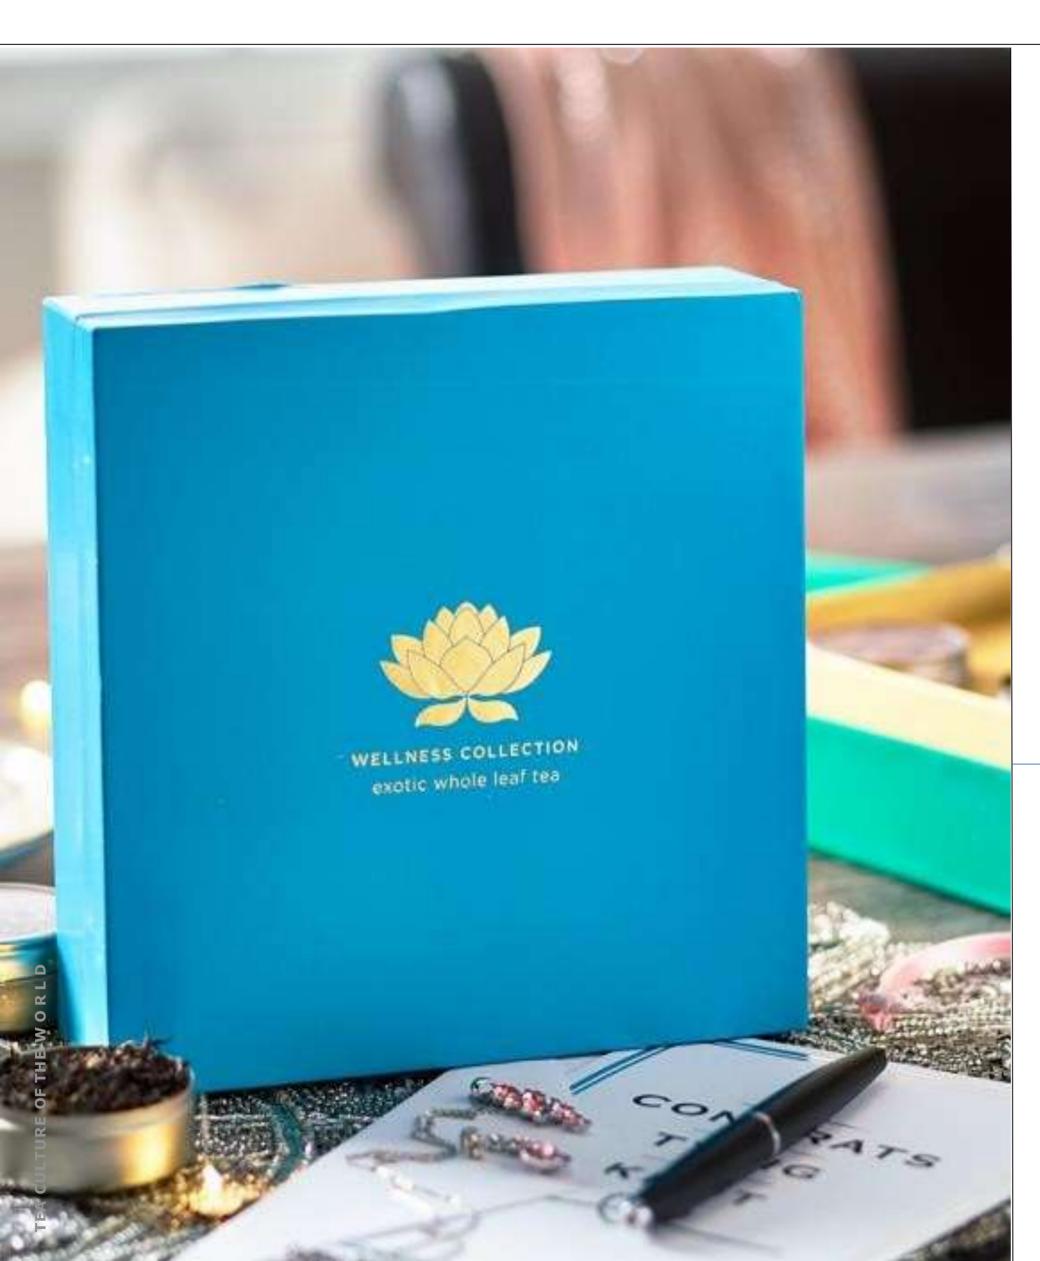

### **Wellness Collection**

**Wellness Collection** – 4 Tins+ Mesh Infuser Weight of each Tin – 25 gms Total weight of Tins - 100gms

Fabulous Four - 4 Test Tubes
Net Weight of Tea per Test Tube – 15-17gms TotalNet Weightof
Tea-60gms
ActualWeightofBoxwith Test Tubes-364gms