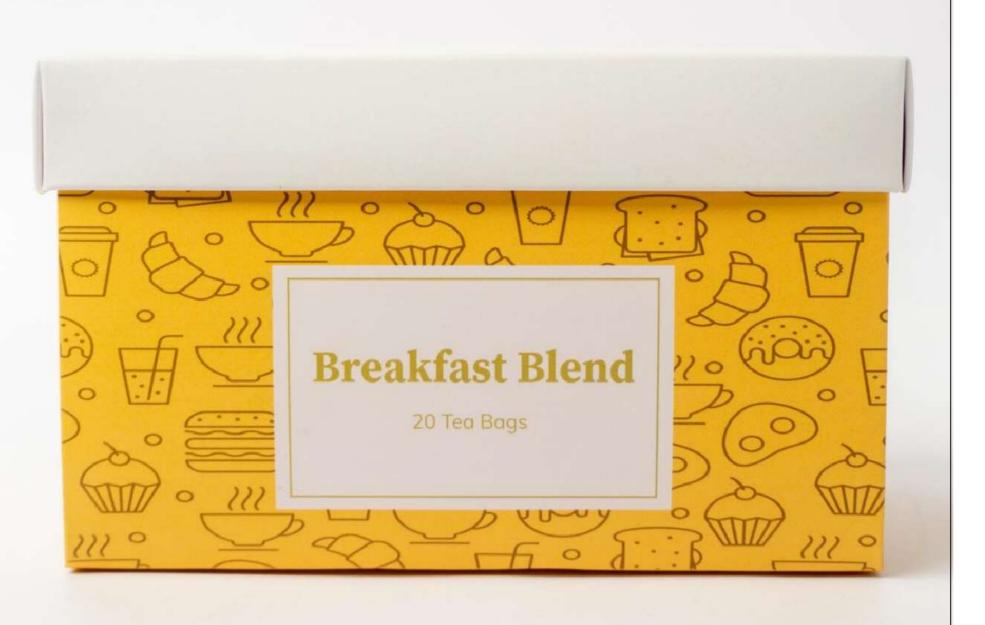

### **Breakfast Blends-**20 Teabags

Weight of each Tea Bag – 2 g Total weight of Teabags – 40 g Actual Weight of Box with Teabags – 272 g

#### Teas:

5 units each of Assam, English Breakfast, Earl Grey, Masala Chai

MRP-₹499