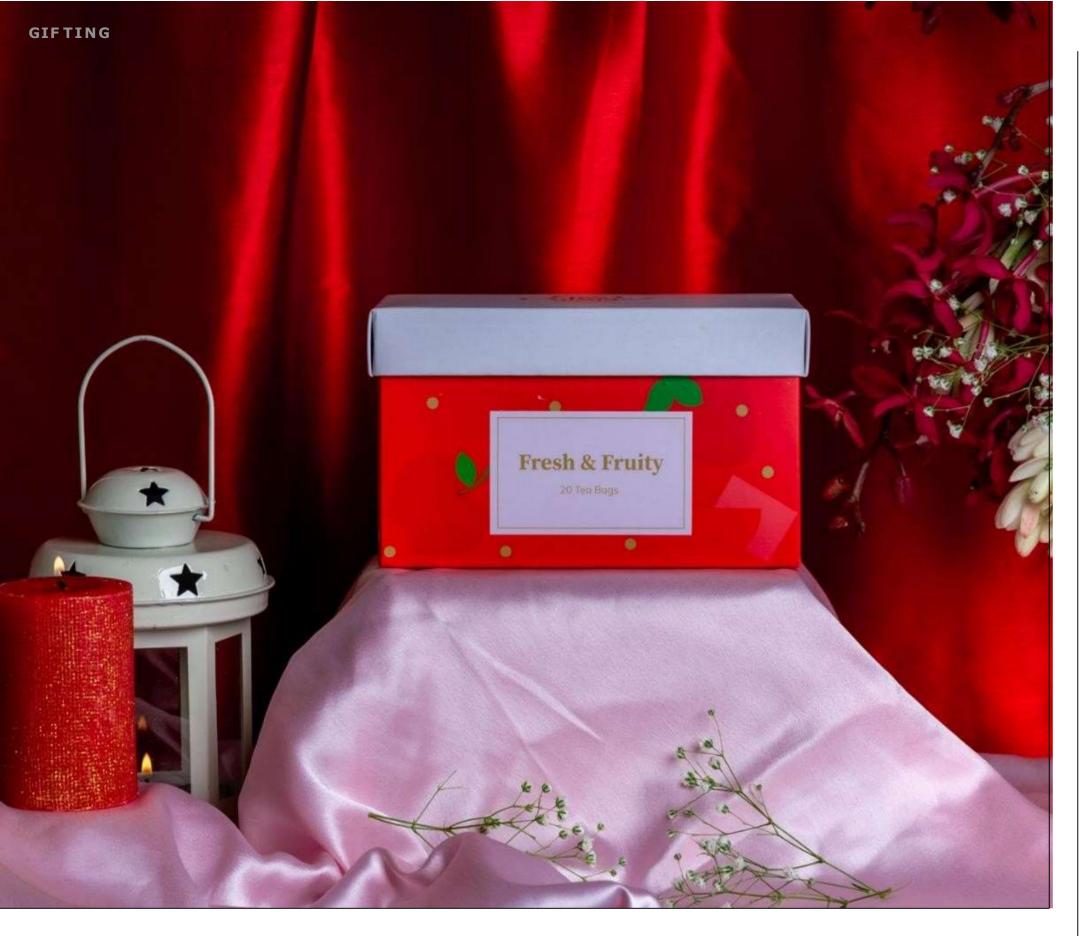

### Fresh & Fruity-20 Teabags

Weight of each Tea Bag - 2 g Total weight of Teabags - 40 g Actual Weight of Box with Teabags - 272 g Teas:

5 units each Mango Love, Fruit Bliss, Lemon Honey, Earl Grey MRP-₹599