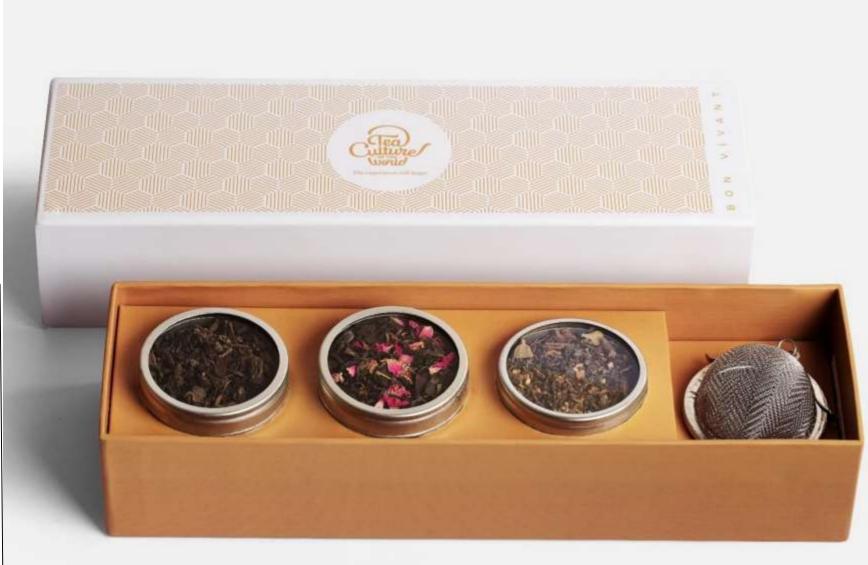

# **BON VIVANT-** LUXURY PACK **-Icy Blue**

Kashmiri Kahwa | Moroccan Mint Easy Digest | Calming Chamomile Happy Immunity | Lemon Honey 4 x 25 gm TCW Gold Tins & Mesh Infuser

MRP-₹1950

# **BON VIVANT-** LUXURY PACK -Peach

Green Tea | Moroccan Mint Tulsi Ritual | Masala Chai Happy Immunity | Lemon Honey 4 x 25 gm TCW Gold Tins & Mesh Infuser MRP-₹1950