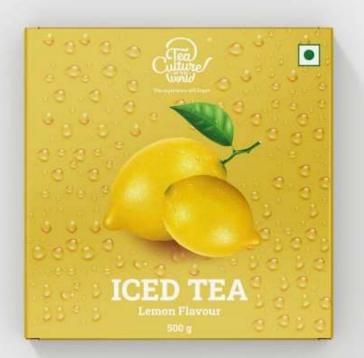

### THE ICED INFUSIONS

Fruity Infusions of the iced tea now available in premix sachets.

**Lemon Green** 

**Peach Apricot** 

**Raw Mango** 

MRP-₹249

MRP-₹249

Our Legacy, loved by our beloved clients!

### ICED TEA COMBO

\*Product images are just used for Illustration actual product may vary.

### Compartments

Raw Mango Lemon Iced Iced Tea Iced Tea

Peach Iced Tea

### Set of 3 Refreshing Iced Tea

- Peach Iced Tea
- Raw Mango Iced Tea
- Lemon Iced Tea
- Pack of 3 Airtight Zip Locks 150 g each
- 4 free Iced Tea recipie card with this pack
- Customised Box Branding
- Instant Premix Iced Tea

MRP- 900 INR/-