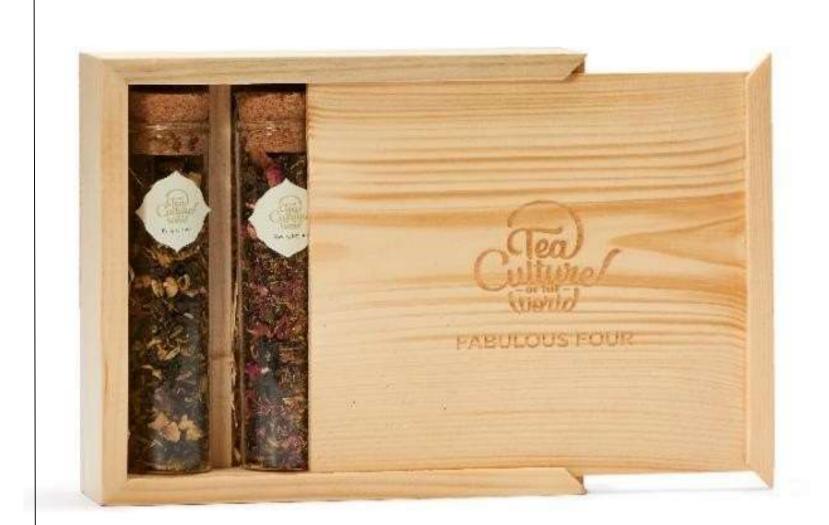

### **Wellness Collection**

**Wellness Collection** – 4 Tins+ Mesh Infuser Weight of each Tin – 25 gms Total weight of Tins - 100gms

Fabulous Four - 4 Test Tubes
Net Weight of Tea per Test Tube – 15-17gms TotalNet Weightof
Tea-60gms
ActualWeightofBoxwith Test Tubes-364gms