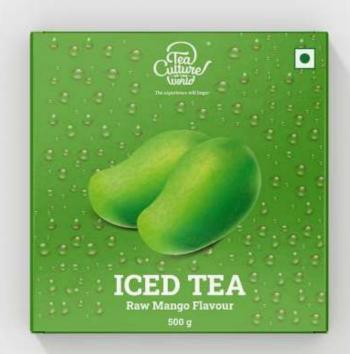

### THE ICED INFUSIONS

Fruity Infusions of the iced tea now available in premix sachets.

**Lemon Green** 

**Peach Apricot** 

**Raw Mango** 

MRP-₹249

MRP-₹249

Our Legacy, loved by our beloved clients!

### ICED TEA COMBO

\*Product images are just used for Illustration actual product may vary.

### Compartments

Raw Mango Lemon Iced Iced Tea Iced Tea

Peach Iced Tea

### Set of 3 Refreshing Iced Tea

- Peach Iced Tea
- Raw Mango Iced Tea
- Lemon Iced Tea
- Pack of 3 Airtight Zip Locks 150 g each
- 4 free Iced Tea recipie card with this pack
- Customised Box Branding
- Instant Premix Iced Tea

MRP- 900 INR/-