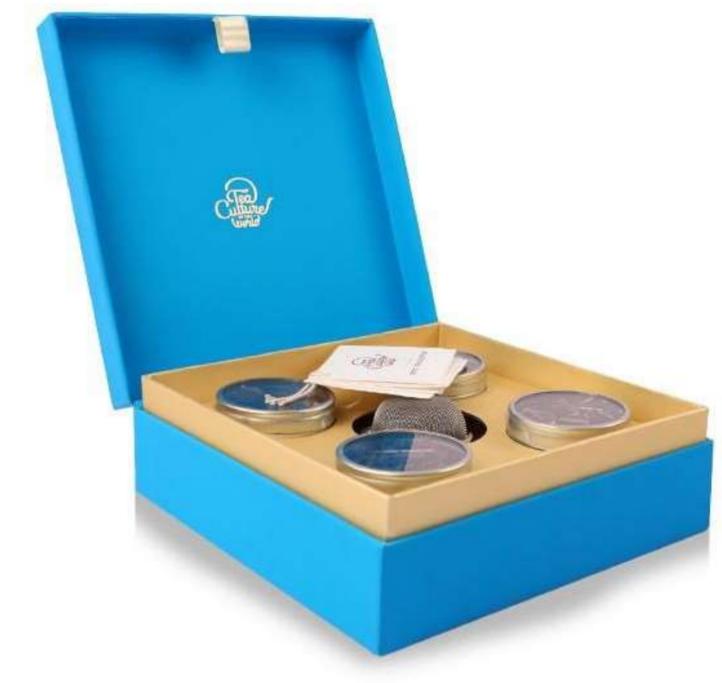

### **Wellness Collection**

**Wellness Collection** – 4 Tins+ Mesh Infuser Weight of each Tin – 25 gms Total weight of Tins - 100gms

Fabulous Four - 4 Test Tubes
Net Weight of Tea per Test Tube – 15-17gms TotalNet Weightof
Tea-60gms
ActualWeightofBoxwith Test Tubes-364gms