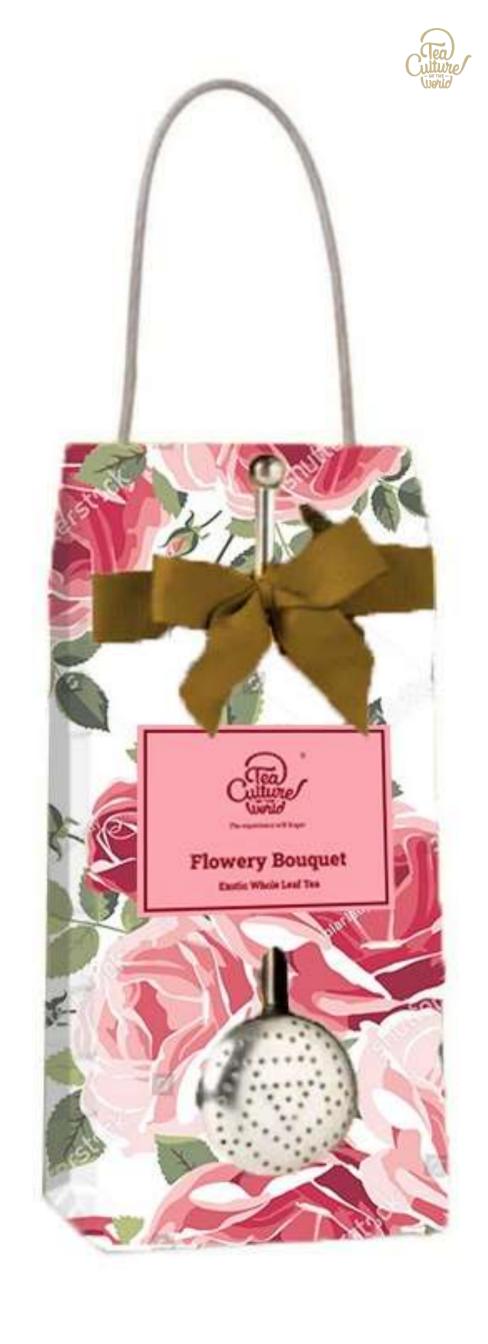

### **DREAM BREWS**

Morrocan Mint | Flowery Bouquet

Our latest feature of signature teas in a beautiful travel friendly packing & a telescopic infuser

1 Flavour x 50 gms tea
-MRP 1400 INR

# THE BON VOYAGE COLLECTION

-Day to Night Pack

Masala Chai | Jasmine Easy Digest | Flowery Bouquet

4 x 25 gm TCW Gold Tins

Mesh Infuser

### **BON VIVANT- Mini Leaf Tale**

Kashmiri Kahwa | Masala Chai | Flowery Bouquet 3 nos x 10 gm TCW Tins & Mesh Infuser

**-MRP 900 INR** 