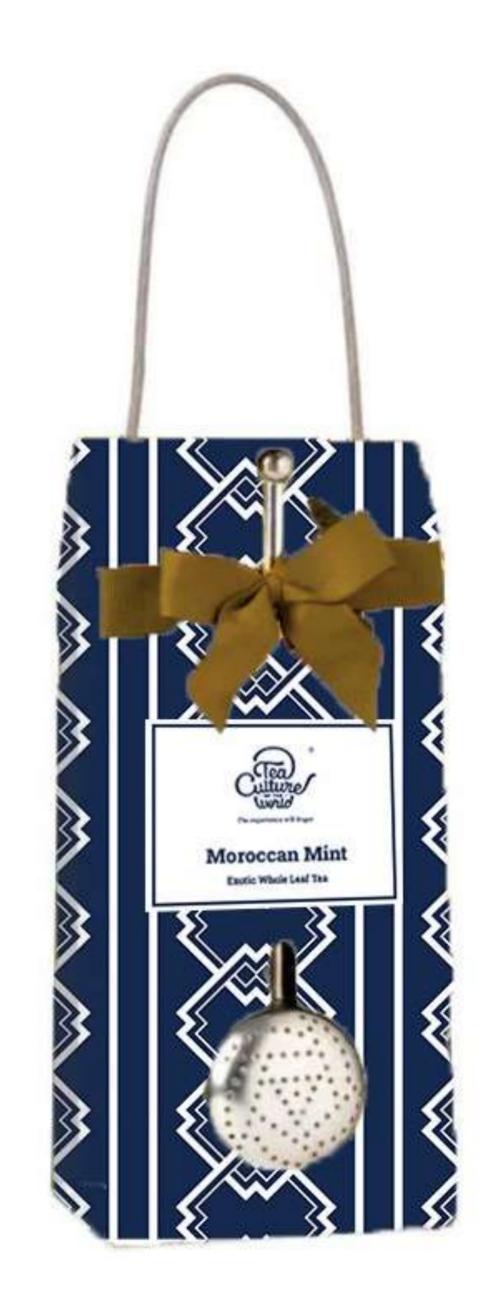

### **Miniature Series - Tea Tubes**

Green Tea | Moroccan Mint Easy Digest | Soothing Chamomile Masala Chai | Kashmiri Kawa | Flowery Bouquet

> Mini Tea Tubes – 2 Test Tubes Net Weight of Tea- 15-17 gms

### Culture/

White & Gold Series

Green Tea | Moroccan Mint Easy Digest | Soothing Chamomile Masala Chai | Kashmiri Kahwa

> Mini Tea Tubes – 2 Test Tubes Net Weight of Tea- 15-17 gms

> > **-MRP 700 INR**