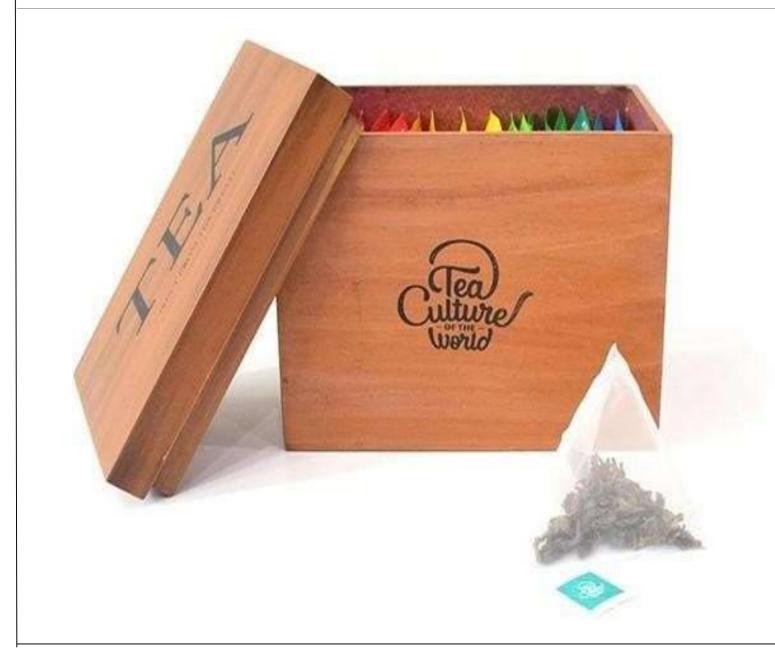

### **Everyday Elixir**– 60 Teabags

Weight of each Tea Bag – 2 g Total weight of Teabags – 120 g Actual Weight of Box with Teabags – 284 g

MRP-₹1600