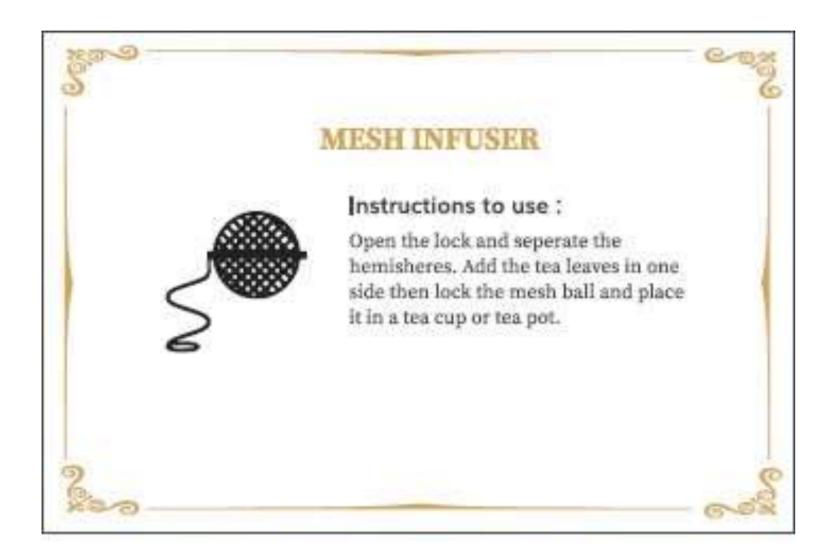

### Mesh Ball

Brew a perfect infusion any time of day, with our sleek mesh ball infuser. Made of high grade stainless steel, with a handy chain attached, the infuser is a real boon if you enjoy brewing whole leaf teas.

Just fill the mesh ball with your favourite leaves, place it in your cup/teapot, pour hot water and let it steep for as long as you like.