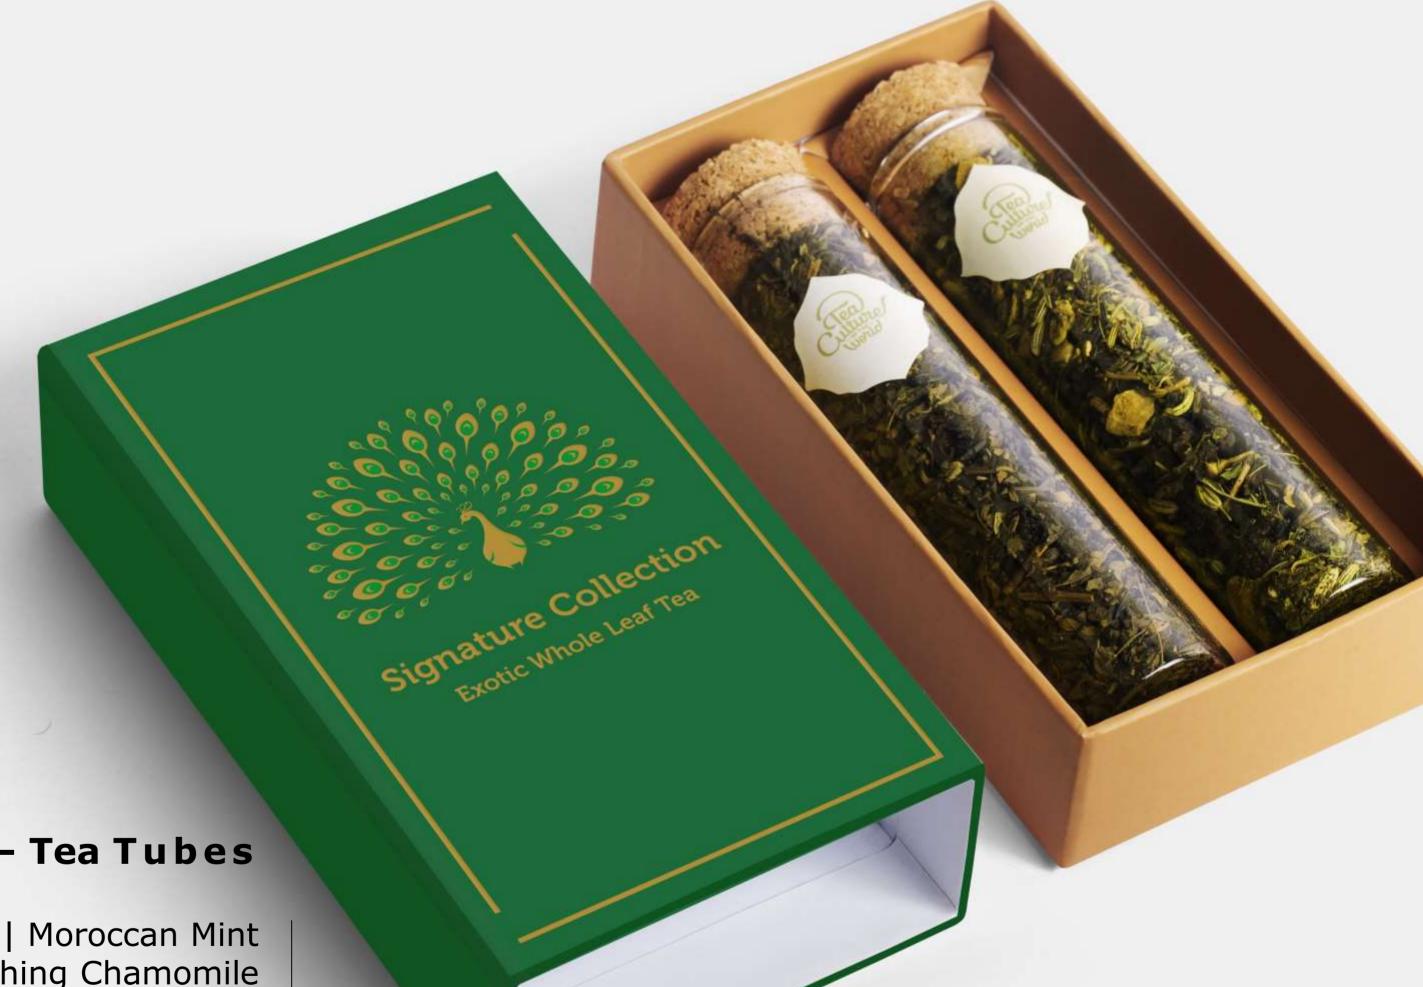

### **Miniature Series - Tea Tubes**

Green Tea | Moroccan Mint Easy Digest | Soothing Chamomile Masala Chai | Kashmiri Kawa | Flowery Bouquet

> Mini Tea Tubes – 2 Test Tubes Net Weight of Tea- 15-17 gms

> > **-MRP 700 INR**