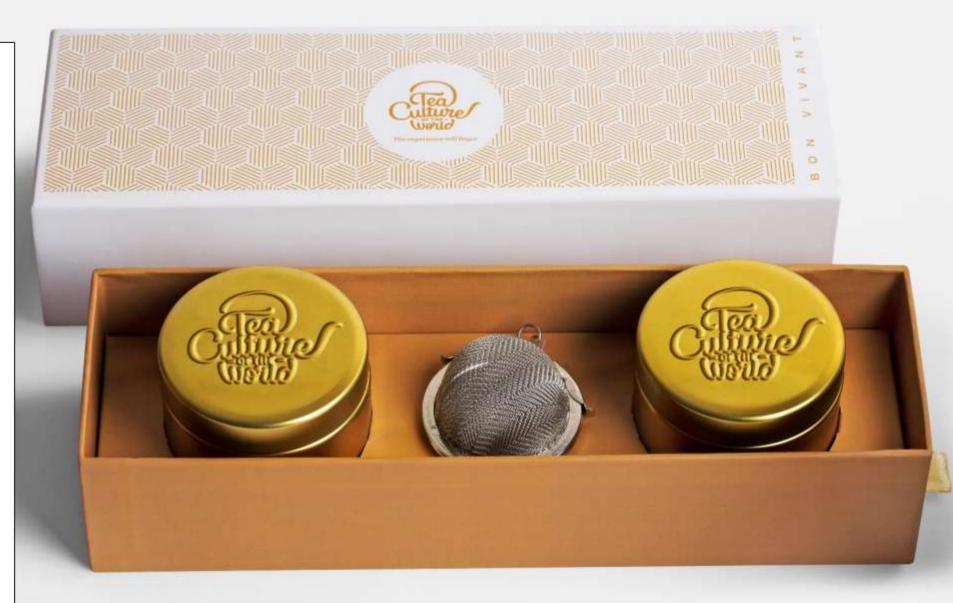

### **BON VIVANT- Mini Leaf Tale**

Kashmiri Kahwa | Masala Chai 2 nos x 25 gm TCW Tins & Mesh Infuser

**-MRP 1100 INR** 