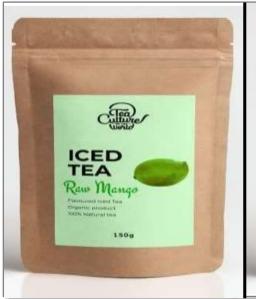

### ICED TEA COMBO

\*Product images are just used for Illustration actual product may vary.

### Compartments

Raw Mango Lemon Iced Iced Tea Iced Tea

Peach Iced Tea

### Set of 3 Refreshing Iced Tea

- Peach Iced Tea
- Raw Mango Iced Tea
- Lemon Iced Tea
- Pack of 3 Airtight Zip Locks 150 g each
- 4 free Iced Tea recipie card with this pack
- Customised Box Branding
- Instant Premix Iced Tea

MRP- 900 INR/-