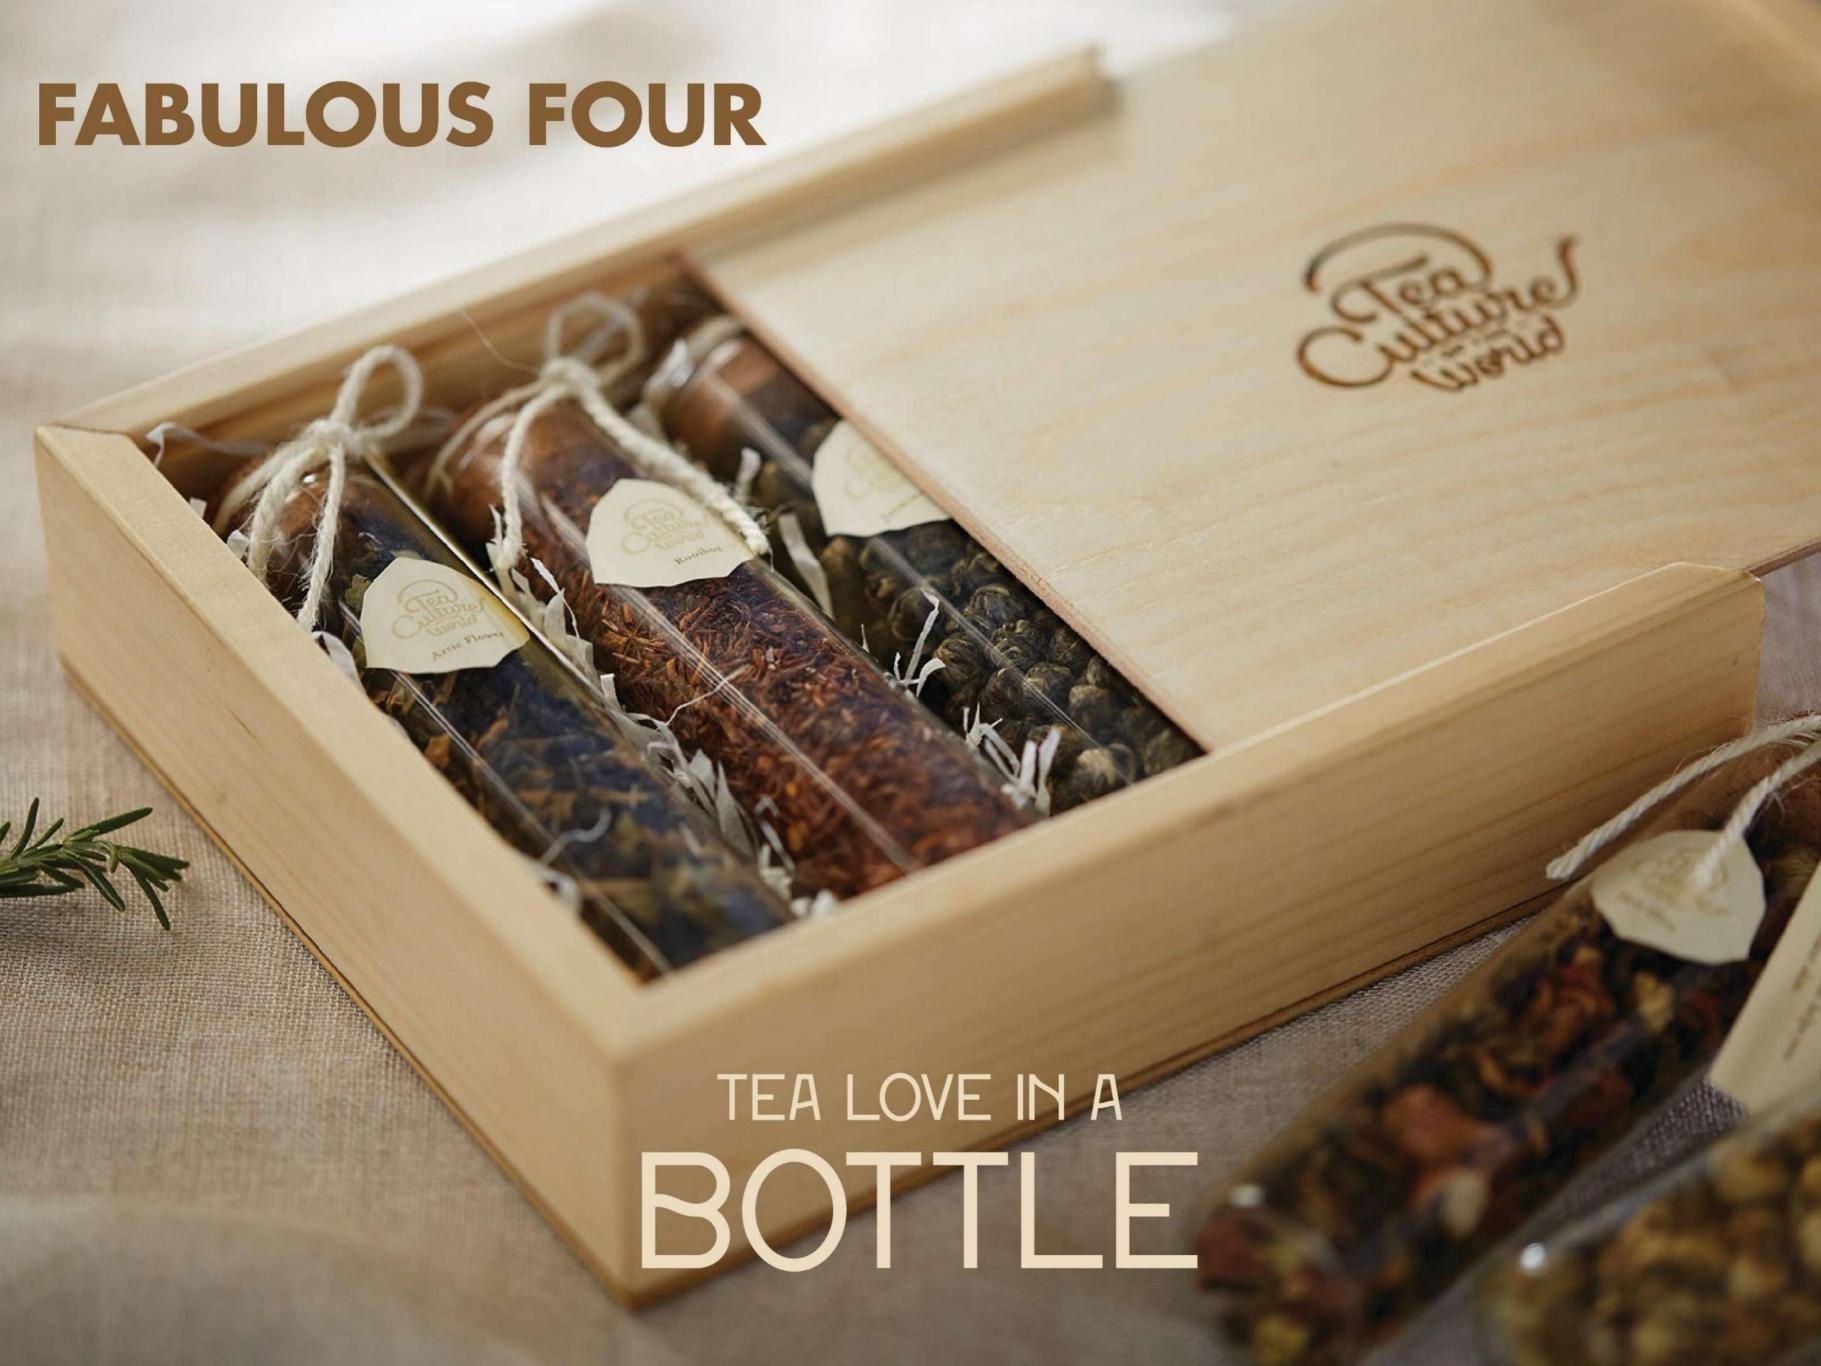

### **Wellness Collection**

**Wellness Collection** – 4 Tins+ Mesh Infuser Weight of each Tin – 25 gms Total weight of Tins - 100gms

Fabulous Four - 4 Test Tubes
Net Weight of Tea per Test Tube – 15-17gms TotalNet Weightof
Tea-60gms
ActualWeightofBoxwith Test Tubes-364gms