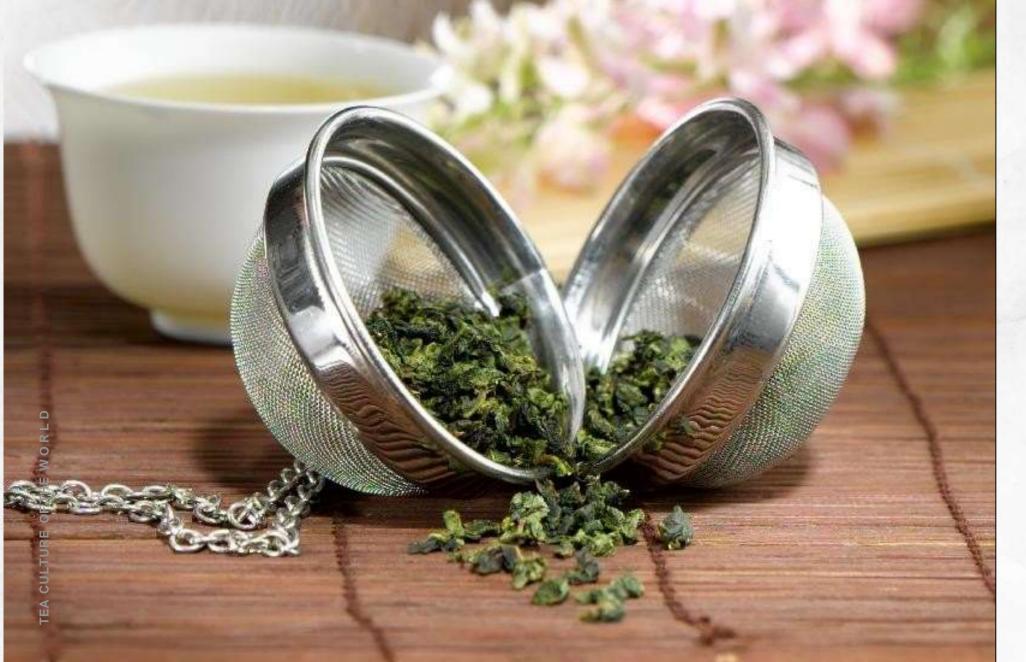

### Mesh Ball

Brew a perfect infusion any time of day, with our sleek mesh ball infuser. Made of high grade stainless steel, with a handy chain attached, the infuser is a real boon if you enjoy brewing whole leaf teas.

Just fill the mesh ball with your favourite leaves, place it in your cup/teapot, pour hot water and let it steep for as long as you like.