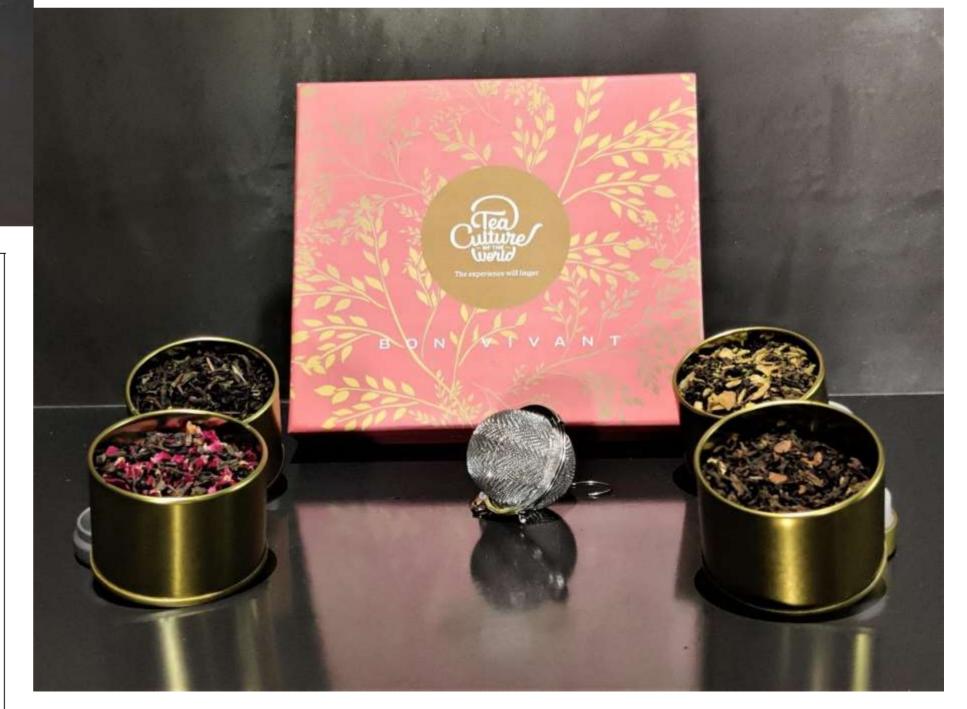

# **BON VIVANT-** LUXURY PACK **-Icy Blue**

Kashmiri Kahwa | Moroccan Mint Easy Digest | Calming Chamomile Happy Immunity | Lemon Honey 4 x 25 gm TCW Gold Tins & Mesh Infuser

MRP-₹1950

# **BON VIVANT-** LUXURY PACK -Peach

Green Tea | Moroccan Mint Tulsi Ritual | Masala Chai Happy Immunity | Lemon Honey 4 x 25 gm TCW Gold Tins & Mesh Infuser MRP-₹1950