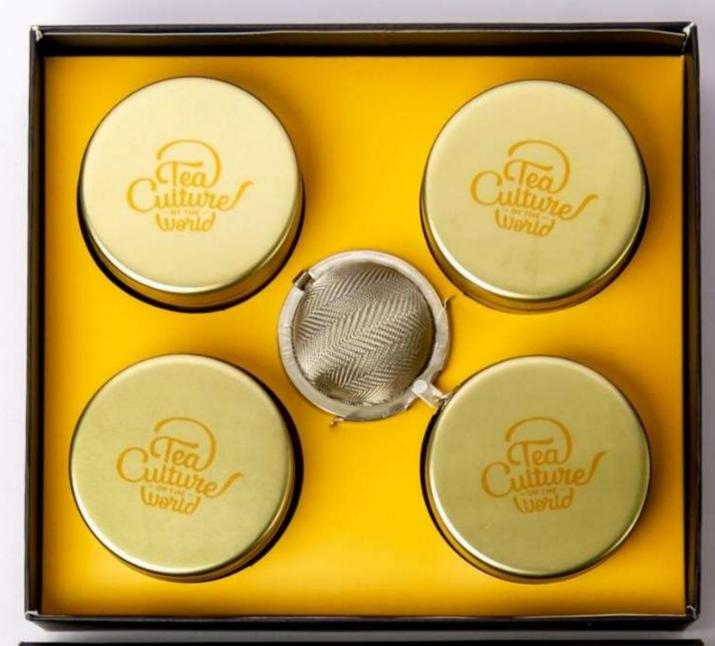

# **BON VIVANT-** LUXURY PACK **-Icy Blue**

Kashmiri Kahwa | Moroccan Mint Easy Digest | Calming Chamomile Happy Immunity | Lemon Honey 4 x 25 gm TCW Gold Tins & Mesh Infuser

MRP-₹1950

# **BON VIVANT-** LUXURY PACK -Peach

Green Tea | Moroccan Mint Tulsi Ritual | Masala Chai Happy Immunity | Lemon Honey 4 x 25 gm TCW Gold Tins & Mesh Infuser MRP-₹1950