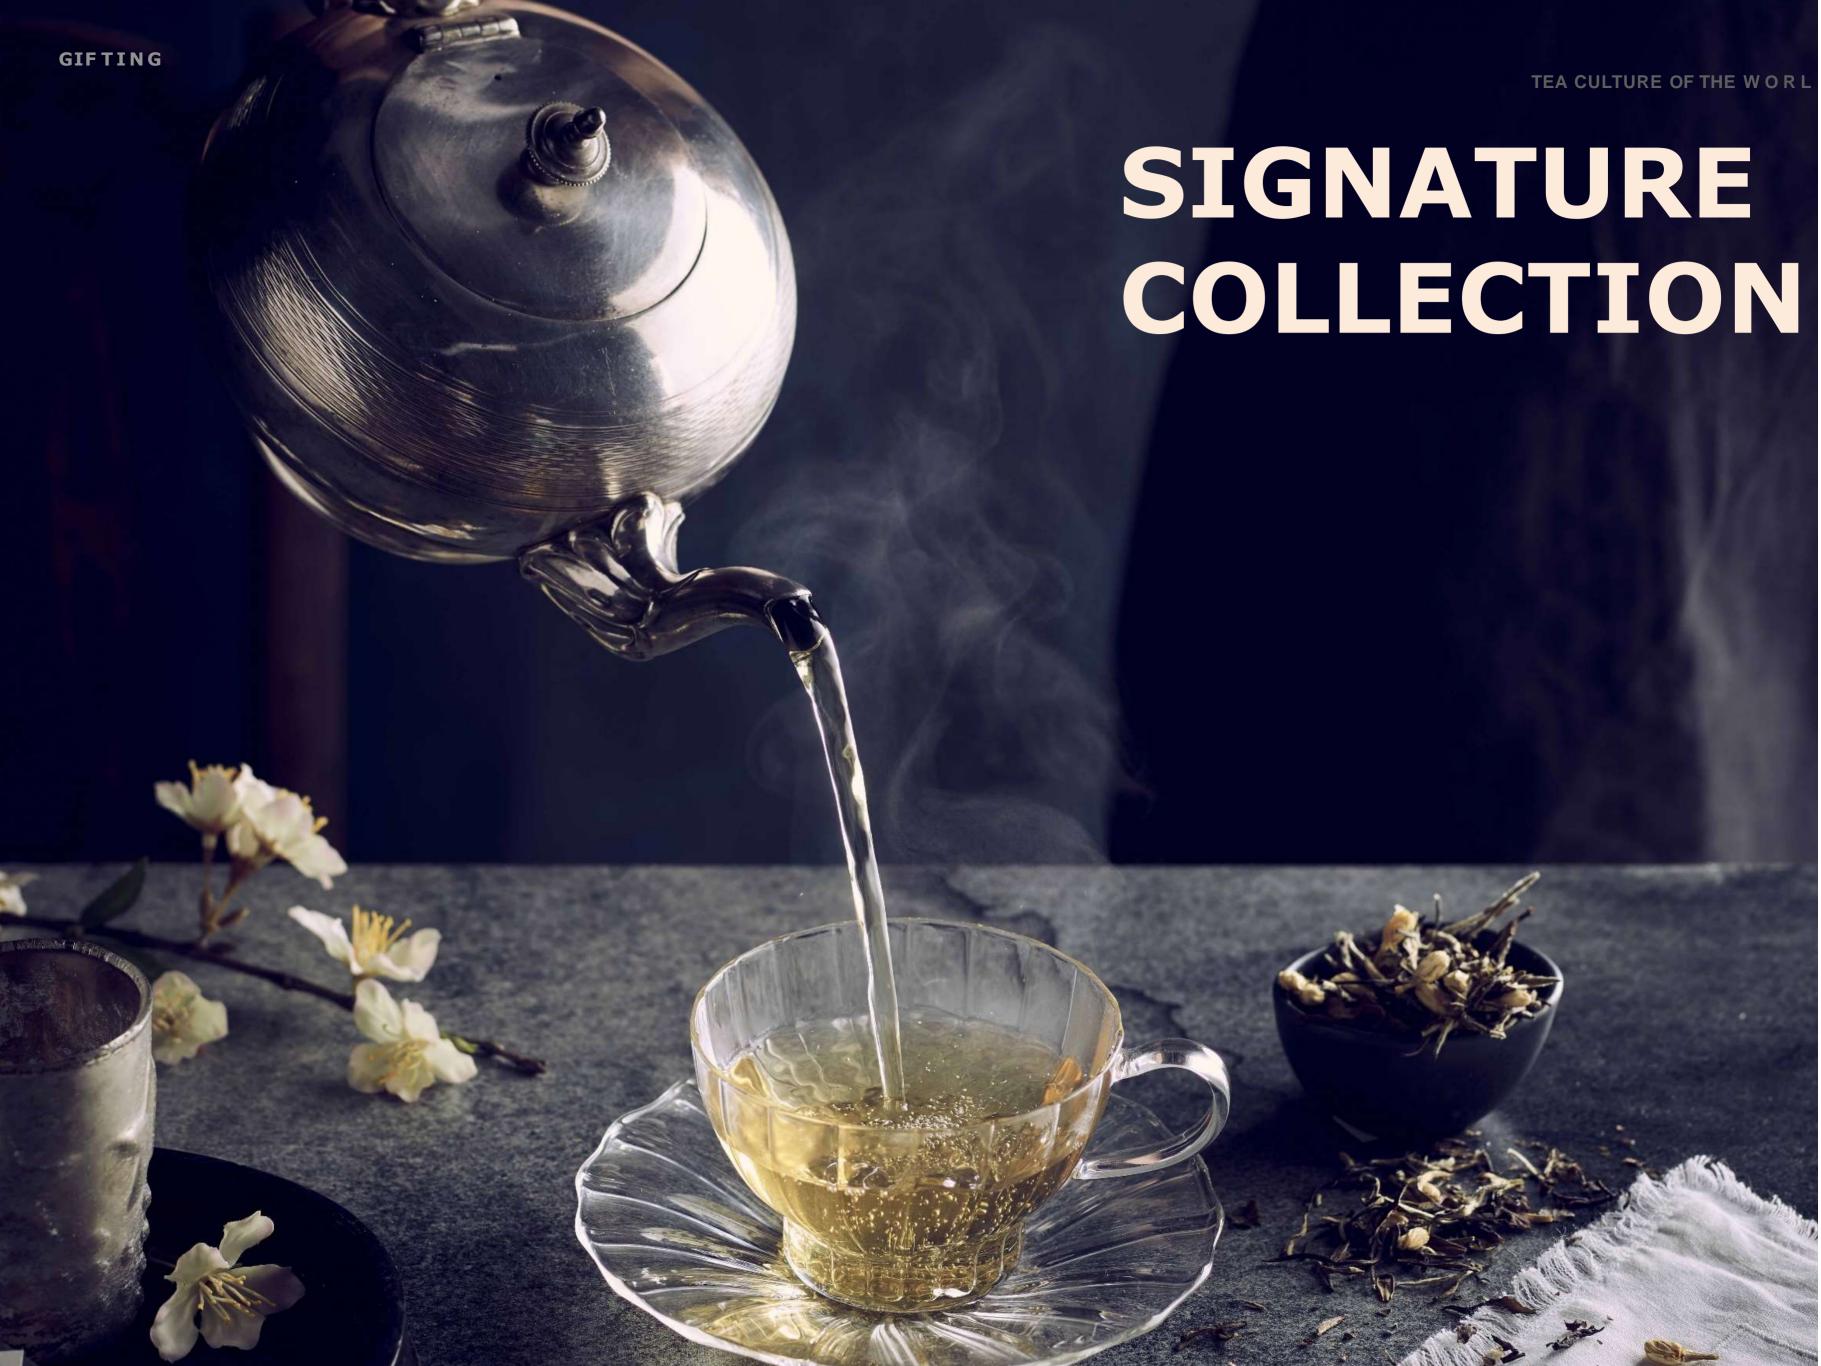

# FESTIVE GIFTING BY



The experience will linger

SPECIALLY CURATED BESPOKE GIFTING OPTIONS

New Options for your esteemed requirements!







#### **INDIAN COLLECTION**

Weight of each Tea Bag - 25 g Total weight of Teabags – 100g

### Teas:

Assam, Masala Chai, Tulsi Ritual, Kashmiri Kawa

MRP-₹1950



Could there be a better way to start the day? Sip on a rich, malty cup of Assam Leaf, fresh from India's sun-kissed tea estates, as you scan the headlines of your newspaper. It's sure to wake you up and prime you for a great day ahead.

#### **MASALA CHAI**

Our own recipe draws from kitchens across India, and combines black tea with aromatic leaves spices cinnamon, cardamom, cloves, ginger and bay leaves. Creating a brew that is truly the heart of India.

#### **TULSI RITUAL**

This signature blend is inspired by India's hallowed traditions. Tulsi leaves, known for their curative power, come together with powerful green tea