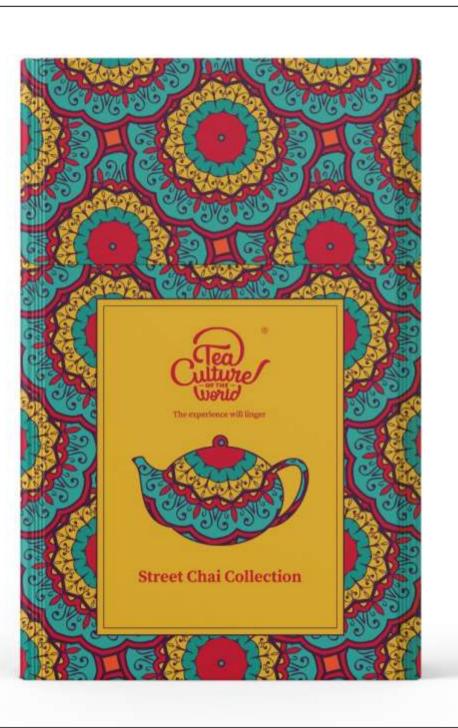

### **Leafy Trails Collection**

The tradition of leaf tea brewing & the best teas packed for a leafy trails experience.

Available in: 3 Flavors x 25 gm tea

**Estate Collection** 

Street Chai Collection

Signature Leaf Collection

MRP-₹449

MRP-₹449