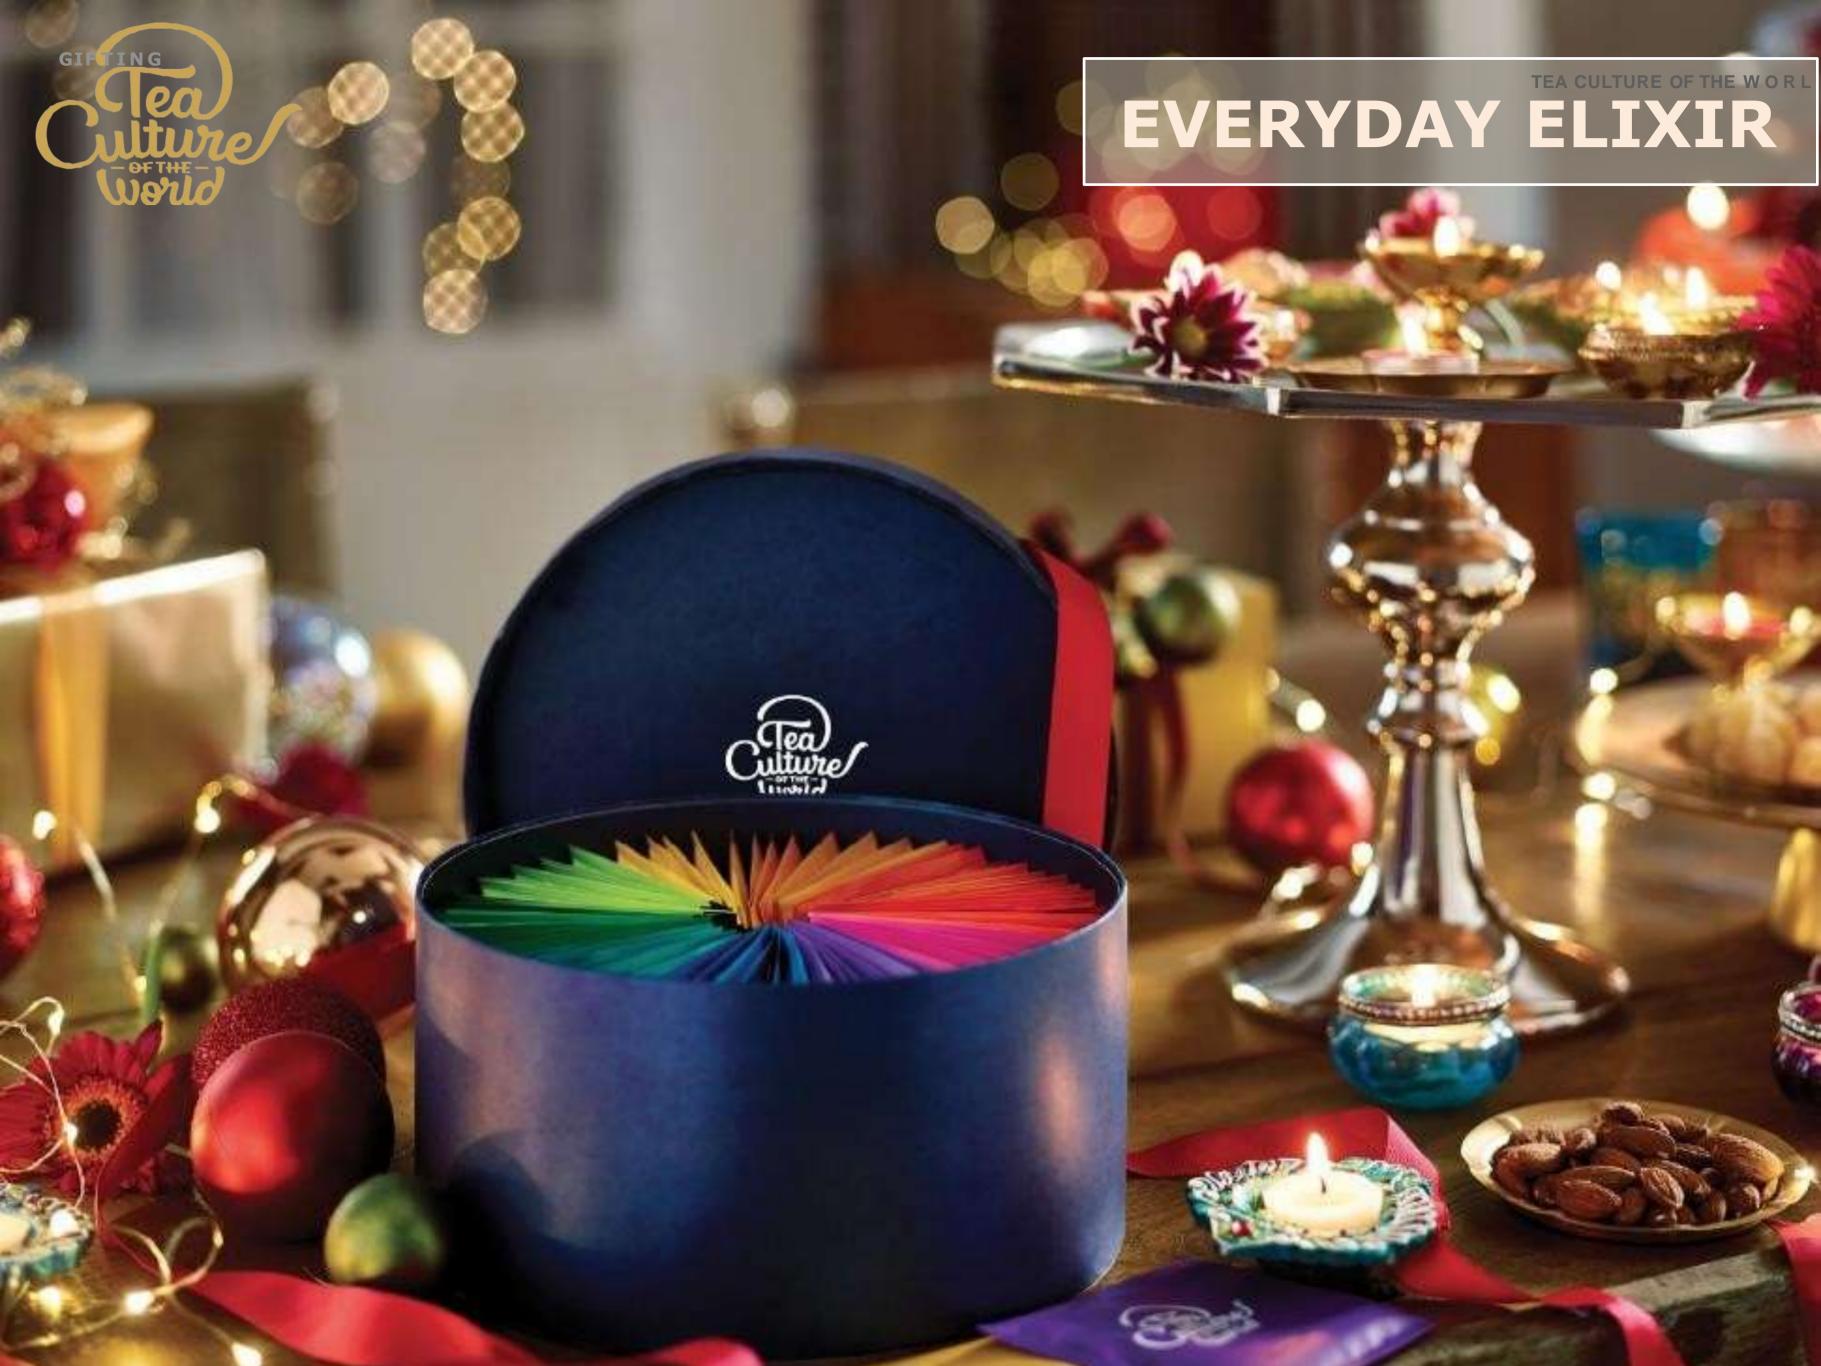

### **Everyday Elixir**– 60 Teabags

Weight of each Tea Bag – 2 g Total weight of Teabags – 120 g Actual Weight of Box with Teabags – 284 g

MRP-₹1600