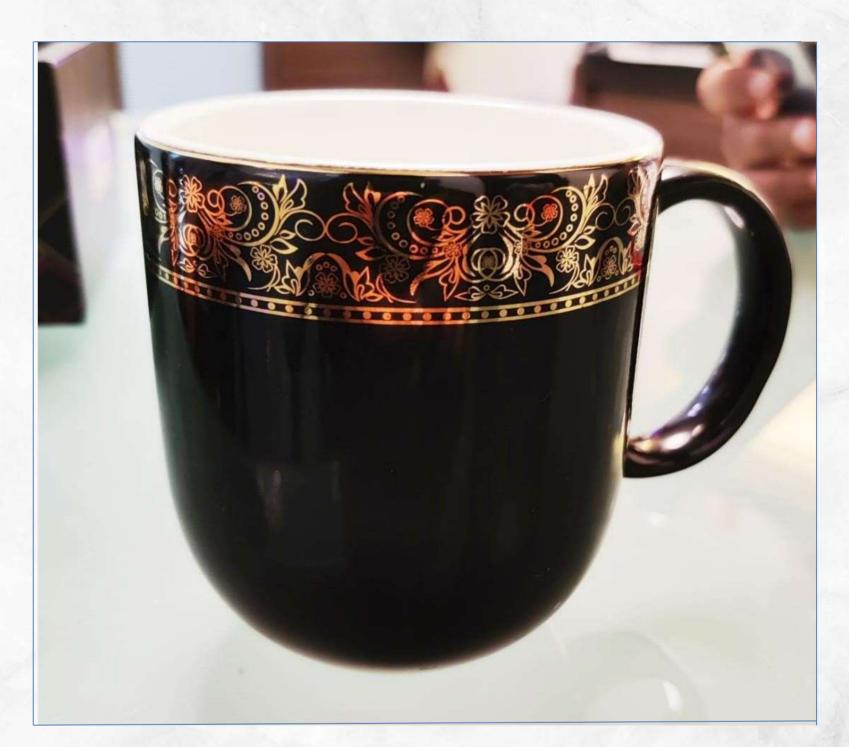

# Tea Mug Options

Option 1 (White)

Option 2 (Black)

The above style mugs are being offered.

Branding on Mugs is possible extra charges will be applicable