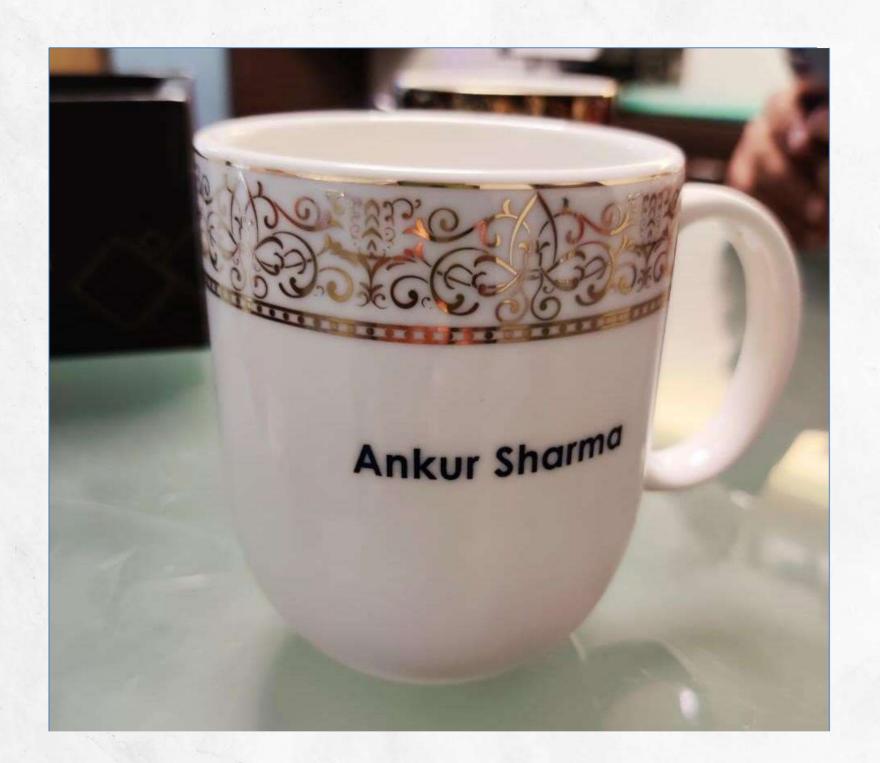

# Tea Mug Options

Option 1 (White)

Option 2 (Black)

The above style mugs are being offered.

Branding on Mugs is possible extra charges will be applicable