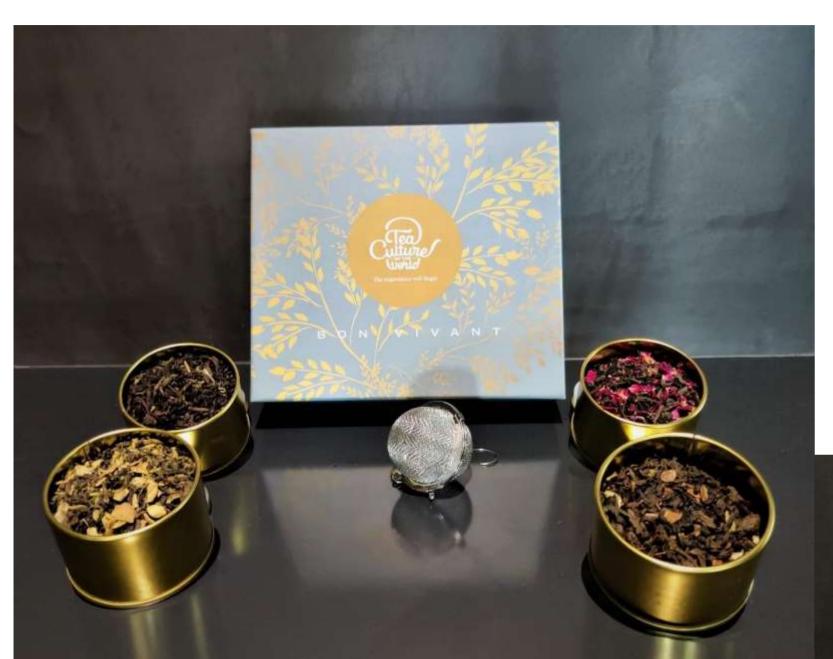

# **BON VIVANT-** LUXURY PACK **-Icy Blue**

Kashmiri Kahwa | Moroccan Mint Easy Digest | Calming Chamomile Happy Immunity | Lemon Honey 4 x 25 gm TCW Gold Tins & Mesh Infuser

MRP-₹1950

# **BON VIVANT-** LUXURY PACK -Peach

Green Tea | Moroccan Mint Tulsi Ritual | Masala Chai Happy Immunity | Lemon Honey 4 x 25 gm TCW Gold Tins & Mesh Infuser MRP-₹1950