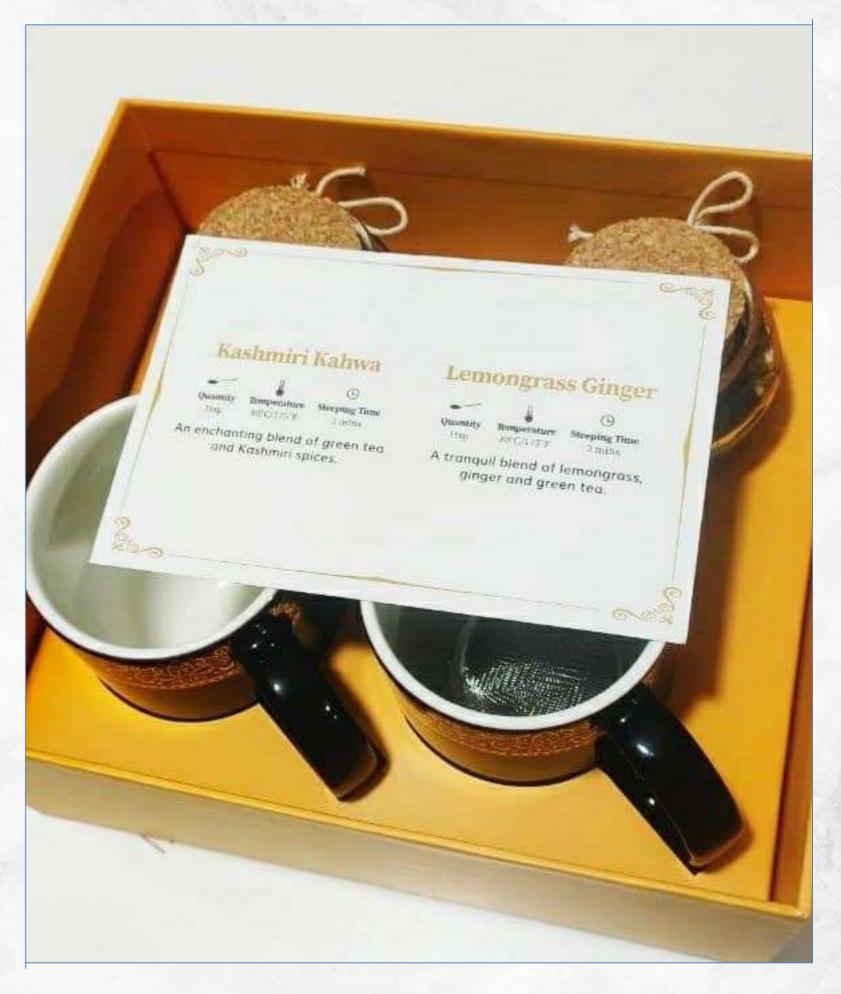

### **KASHMIRI KAWA**

Luxury is a cup of molten gold tea. The richness of authentic Kashmiri dry fruit and spices infuse fine, organic green tea, to create an intensely flavoured, golden blend. One taste and you're transported to one of the most beautiful places on earth

### **Instruction Cards & Inside Tea Quote**

A Cup Of Tea Is An Excuse To Share Great Thoughts With Great Minds.