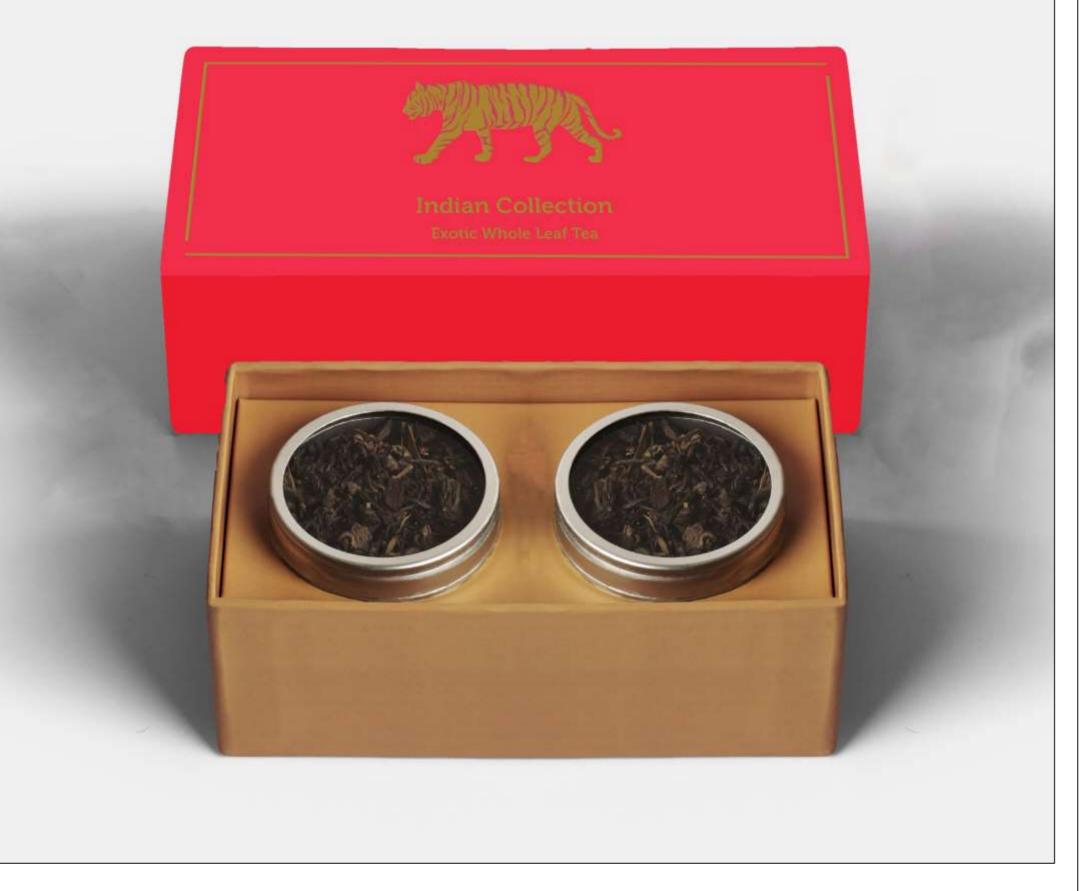

### **Miniature Series – Caddy Duet**

Weight of each Tea Bag – 10 g Total weight of Teabags – 20g

### **Tea Options:**

Assam, Masala Chai, Tulsi Ritual, Kashmiri Kawa (can be customized)

MRP-₹700