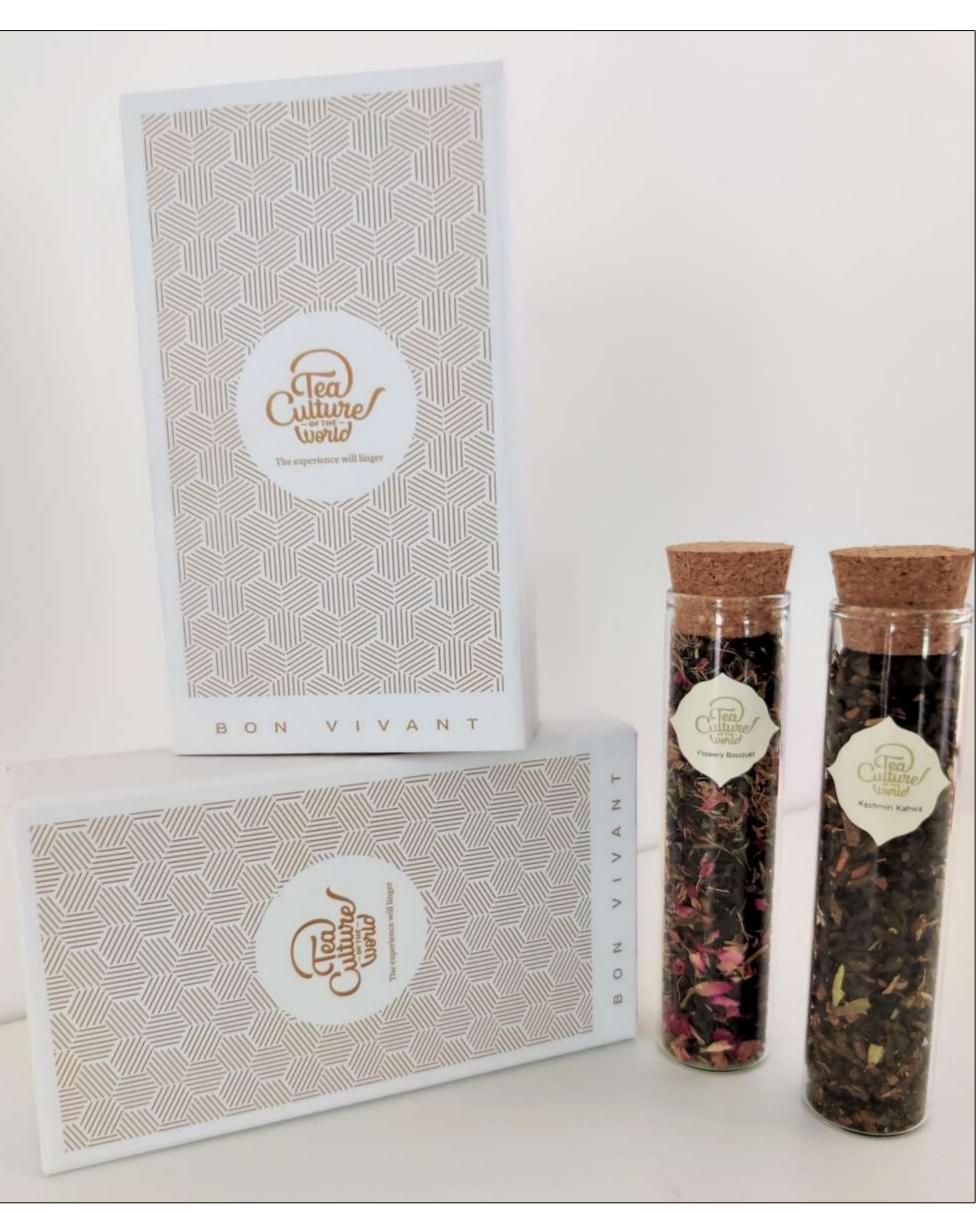

### BON VIVANT

Luxury Packs

# **BON VIVANT-** LUXURY PACK **-Icy Blue**

Kashmiri Kahwa | Moroccan Mint Easy Digest | Calming Chamomile Happy Immunity | Lemon Honey 4 x 25 gm TCW Gold Tins & Mesh Infuser

MRP-₹1950

# **BON VIVANT-** LUXURY PACK -Peach

Green Tea | Moroccan Mint Tulsi Ritual | Masala Chai Happy Immunity | Lemon Honey 4 x 25 gm TCW Gold Tins & Mesh Infuser MRP-₹1950

### **Miniature Series - Tea Tubes**

Green Tea | Moroccan Mint Easy Digest | Soothing Chamomile Masala Chai | Kashmiri Kawa | Flowery Bouquet

> Mini Tea Tubes – 2 Test Tubes Net Weight of Tea- 15-17 gms

> > **-MRP 700 INR**