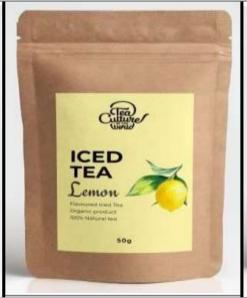

### ICED TEA COMBO

\*Product images are just used for Illustration actual product may vary.

### Compartments

Raw Mango Lemon Iced Iced Tea Iced Tea

Peach Iced Tea

### Set of 3 Refreshing Iced Tea

- Peach Iced Tea
- Raw Mango Iced Tea
- Lemon Iced Tea
- Pack of 3 Airtight Zip Locks 150 g each
- 4 free Iced Tea recipie card with this pack
- Customised Box Branding
- Instant Premix Iced Tea

MRP- 900 INR/-