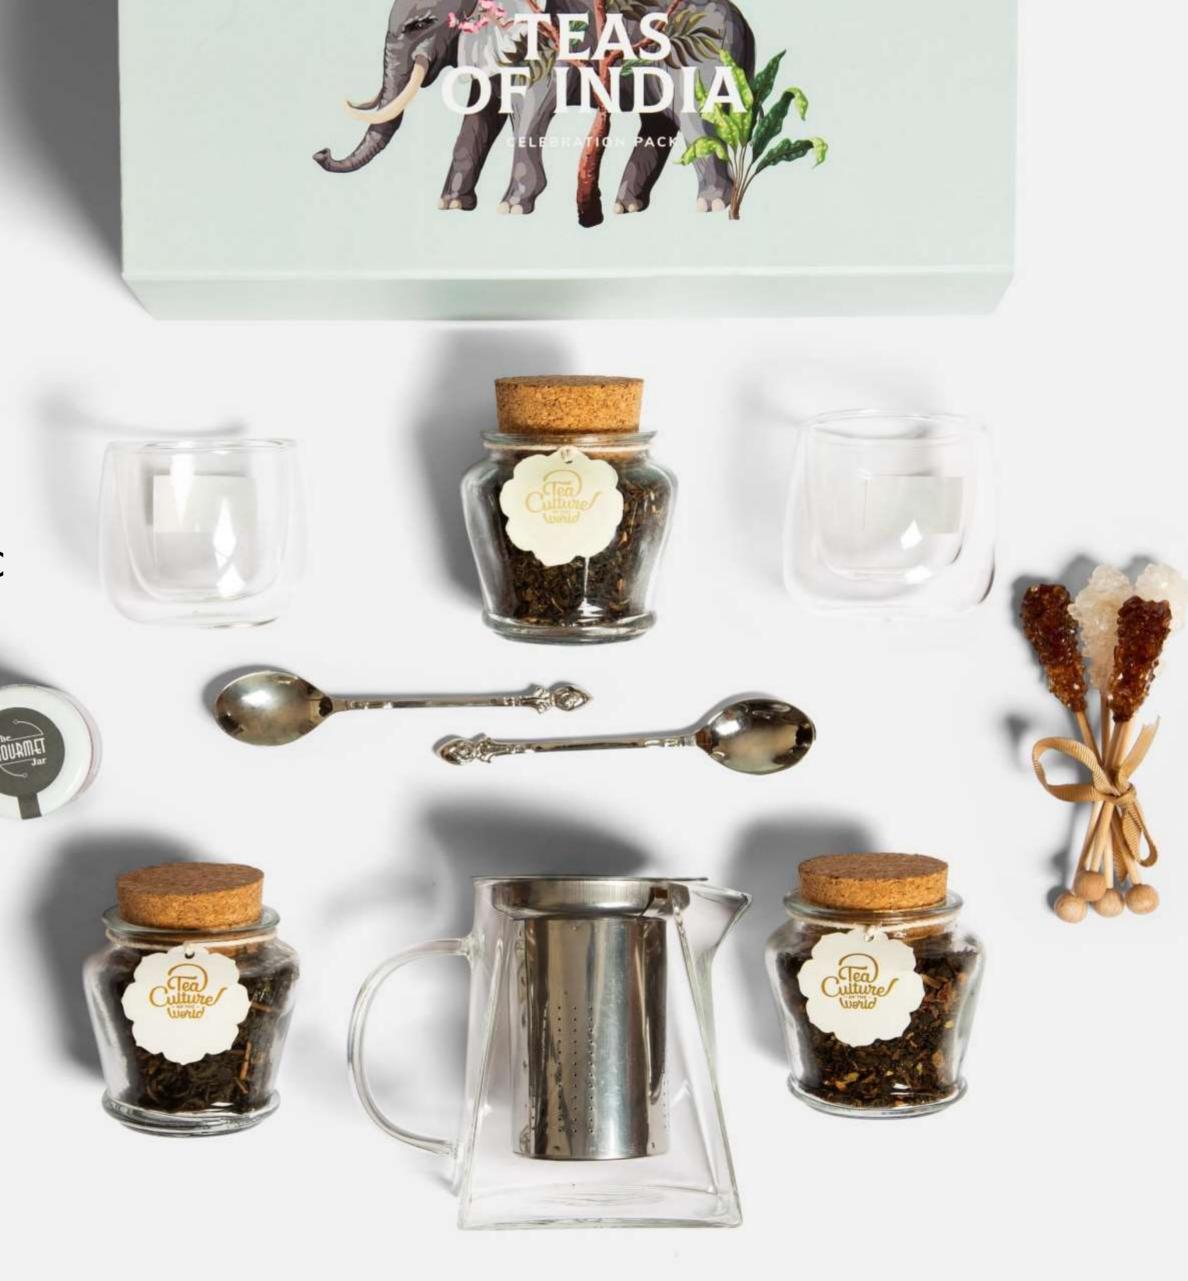

### TEA SELECTION

- -ASSAM CLASSIC
- -ASSAM LEAF
- -DARJEELING
- -NILGIRI
- -LEMONGRASS GINGER
- -MASALA CHAI CLASSIC
- -KASHMIRI KAHWA
- -CARDAMOM CLASSIC

Any 3 Tea Selection

- Mugs 2pcs
- Silver teaspoons 2pcs
- Glass pot with infuser 1pc
- Honey (50ml)
- Rock sugar stick 1pc

**-MRP 5000 INR** 

LUXURYPACK