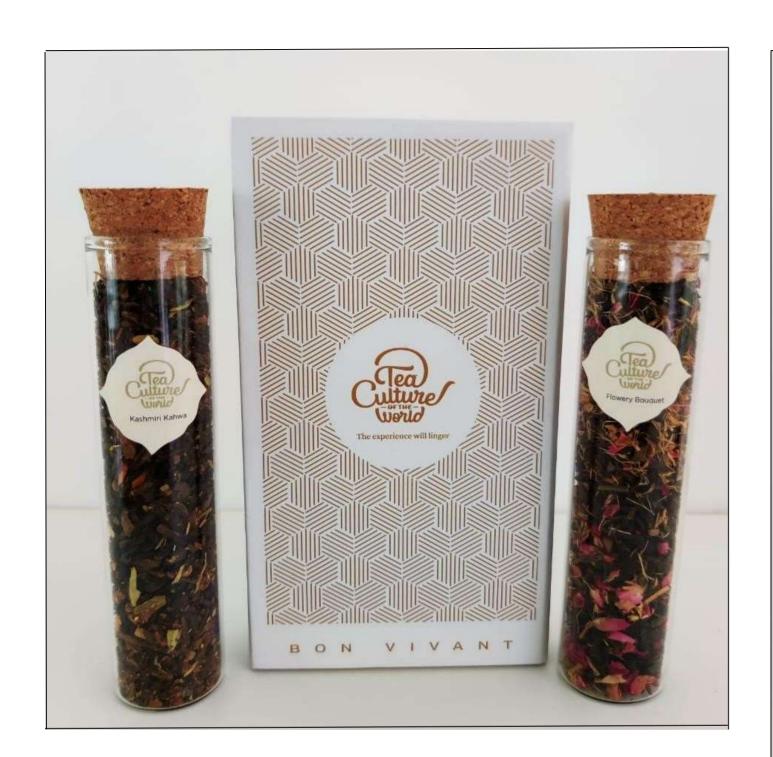

### **BON VIVANT- Mini Leaf Tale**

Kashmiri Kahwa | Masala Chai | Flowery Bouquet 3 nos x 10 gm TCW Tins & Mesh Infuser

**-MRP 900 INR** 

### **BON VIVANT- Mini Leaf Tale**

Kashmiri Kahwa | Masala Chai 2 nos x 25 gm TCW Tins & Mesh Infuser

**-MRP 1100 INR** 