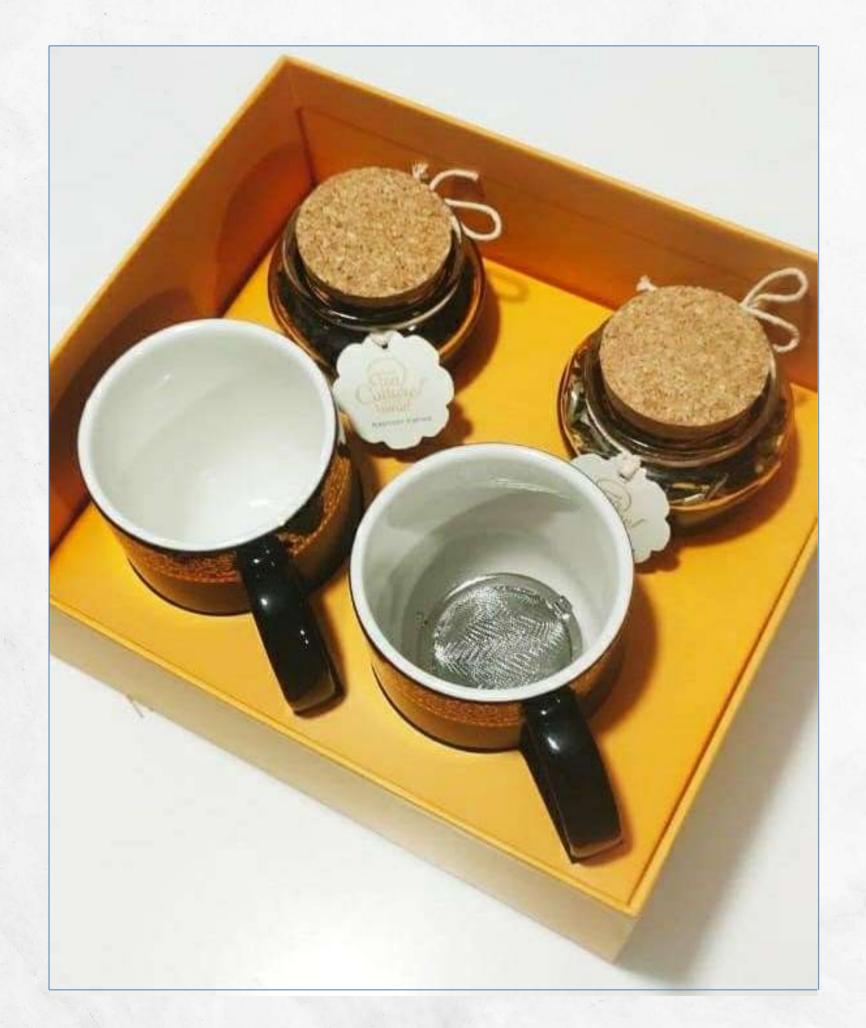

### **Contains**

- 2 TCW Signature Health Tea Blends packed in Glass Apple jars.
- o 2 Tea Mugs (Can be Branded)
- o 1 Mesh Ball Tea strainer
- 1 Tea Instruction Card & Greeting Card
- o Packed in a TCW craft paper, Customized Gift outer box

### Inner view of the box

Each article is Bubble wrapped and Double taped to avoid In-transit breakage. Greeting cards and Tea Cards can be customised and inserted.

### Accessories

### **Apple Jars**

TCW Apple jars comes with customised tags as per Tea selection.

Any 2 below Tea options can be choosen

- 1. Stress Releiver
- 2. Soothing Chamomile
- 3. Happy Immunity
- 4. Soothing Chamomile
- 5. Power Packed Detox

### Mesh Ball

Brew a perfect infusion any time of day, with our sleek mesh ball infuser. Made of high grade stainless steel, with a handy chain attached, the infuser is a real boon if you enjoy brewing whole leaf teas.